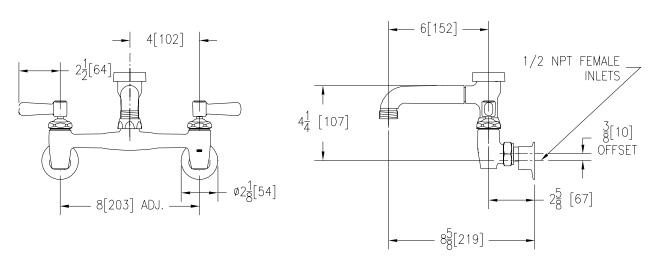

## Engineering Specifications: Zurn AquaSpec® Z843N1

Polished chrome-plated cast brass 8" [203mm] sink faucet with quarter turn ceramic disc cartridges, 3/8" [10mm] short swivel inlets providing adjustable centers from 7-1/4" [184mm] to 8-3/4" [222mm], integral service stops and a 6" [152mm] centerline cast brass vacuum breaker spout with a 3/4" hose threaded outlet. Unit is furnished with 2-1/2" [64mm] vandal-resistant color-coded metal lever handles.

Note: All dimensions are for reference only. Do not use for pre-plumbing