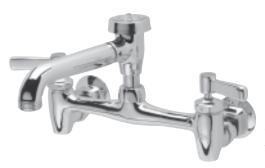

## Engineering Specifications: Zurn AquaSpec® Z843N1

Polished chrome-plated cast brass 8" [203mm] sink faucet with quarter turn ceramic disc cartridges, 3/8" [10mm] short swivel inlets providing adjustable centers from 7-1/4" [184mm] to 8-3/4" [222mm], integral service stops and a 6" [152mm] centerline cast brass vacuum breaker spout with a 3/4" hose threaded outlet. Unit is furnished with 2-1/2" [64mm] vandal-resistant color-coded metal lever handles.