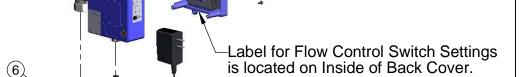

Flow Control Switches are located inside Module Housing in Black Box next to Battery Compartment.
\*Switches are set to DEFAULT position: Auto Time Out = 10 seconds
Shut Off Delay = 1 second
Auto Flush = OFF

Remove (4) screws and back cover to access switches.

\*Available Water Flow Control Selections:

(6) Auto Time Out Selections - 10 sec, 25 sec, 45 sec, 60 sec, 3 min, 20 min

(4) Shut Off Delay Selections - 1 sec, 2 sec, 4 sec, 10 sec