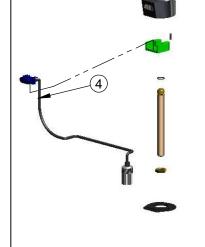

| ITEM | SALES      | DESCRIPTION                                   |  |
|------|------------|-----------------------------------------------|--|
| NO.  | NUMBER     |                                               |  |
| 1    | B-0199-06  | VR Aerator w/ Key                             |  |
| 2    | 044A       | 3/8" to Aerator Adapter                       |  |
| 3    | 006575-45  | -015 O-Ring                                   |  |
| 4    | 017195-45  | Angled Sensor w/ Cable                        |  |
| 5    | 016297-45  | Inlet Hose, Faucet, 1/2" NPSM-F x 1/4" NPSM-F |  |
| 6    | 5EF-0006   | Mechanical Mixing Valve                       |  |
| 7    | 5EF-0005   | Supply Hose, 9/16-24 Female x 1/2" NPSM       |  |
| 8    | Q015425-45 | Vandal Resistant Key                          |  |
| 9    | 016647-45  | ChekPoint Module (Blue)                       |  |
| 10   | 5EF-0002   | A/C Transformer                               |  |