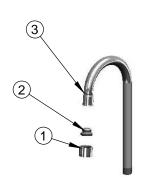

| ITEM | SALES      | DESCRIPTION                                   |  |
|------|------------|-----------------------------------------------|--|
| NO.  | NUMBER     |                                               |  |
| 1    | B-0199-06  | VR Aerator w/ Key                             |  |
| 2    | 044A       | 3/8" to Aerator Adapter                       |  |
| 3    | 006575-45  | -015 O-Ring                                   |  |
| 4    | 017195-45  | Angled Sensor w/ Cable                        |  |
| 5    | 016297-45  | Inlet Hose, Faucet, 1/2" NPSM-F x 1/4" NPSM-F |  |
| 6    | 5EF-0006   | Mechanical Mixing Valve                       |  |
| 7    | 5EF-0005   | Supply Hose, 9/16-24 Female x 1/2" NPSM       |  |
| 8    | Q015425-45 | Vandal Resistant Key                          |  |
| 9    | 016647-45  | ChekPoint Module (Blue)                       |  |
| 10   | 5EF-0002   | A/C Transformer                               |  |