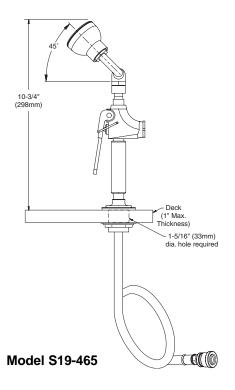

# Deck-Mounted Hand-Held Hose Spray Model \$19-460 and \$19-465

- Complies with American National Standard Z358.1-2004
- Laboratory Spray Valve
- Deck-Mounted
- Highly Visible Yellow-Colored Hose
- Full, One-Year Warranty

### **Specifications**

Perforated sprayhead is ABS plastic and provides soft spray for cleansing eyes and face. Specially designed handle stays open once it is squeezed. Deck mounted.

#### Sprayhead

Perforated sprayhead is ABS plastic and provides soft spray for cleansing eyes and face. Includes protective sprayhead cover. Integral flow control assures safe, steady flow under varying water supply conditions.

#### Valve

Chrome plated brass w/ extended handle stays open, once handle is squeezed.

#### Drench Hose

8' (2438mm) yellow reinforced thermoplastic hose has 3/8" IPS male thread. Burst strength is 450 PSI.

| MODEL     |                                                             |
|-----------|-------------------------------------------------------------|
| Model No. | Description                                                 |
| □ S19-460 | Deck-Mounted<br>Hand-Held Hose Spray                        |
| □ S19-465 | Deck-Mounted Hand-Held Hose<br>Spray, with angled sprayhead |

#### **IMPORTANT NOTES:**

- Drench hoses must provide a controlled flushing fluid flow that is both tepid and non-injurious to the user per ANSI Z358.1-2004. Refer to ANSI Z358.1-2004 for complete regulatory information regarding the performance, installation, maintenance, and training requirements for drench hoses.
- Installer to supply backflow prevention as required by UPC, IPC and/or local plumbing codes. Contact Bradley or visit www.bradleycorp.com for available options.