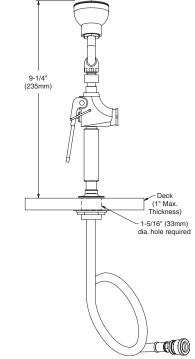

# Deck-Mounted Hand-Held Hose Spray Model \$19-460 and \$19-465

- Complies with American National Standard Z358.1-2004
- Laboratory Spray Valve
- Deck-Mounted
- Highly Visible Yellow-Colored Hose
- Full, One-Year Warranty

### **Specifications**

Perforated sprayhead is ABS plastic and provides soft spray for cleansing eyes and face. Specially designed handle stays open once it is squeezed. Deck mounted.

#### Sprayhead

Perforated sprayhead is ABS plastic and provides soft spray for cleansing eyes and face. Includes protective sprayhead cover. Integral flow control assures safe, steady flow under varying water supply conditions.

#### Valve

Chrome plated brass w/ extended handle stays open, once handle is squeezed.

#### Drench Hose

8' (2438mm) yellow reinforced thermoplastic hose has 3/8" IPS male thread. Burst strength is 450 PSI.

| MODEL     |                                                             |
|-----------|-------------------------------------------------------------|
| Model No. | Description                                                 |
| □ S19-460 | Deck-Mounted<br>Hand-Held Hose Spray                        |
| □ S19-465 | Deck-Mounted Hand-Held Hose<br>Spray, with angled sprayhead |

#### **IMPORTANT NOTES:**

- Drench hoses must provide a controlled flushing fluid flow that is both tepid and non-injurious to the user per ANSI Z358.1-2004. Refer to ANSI Z358.1-2004 for complete regulatory information regarding the performance, installation, maintenance, and training requirements for drench hoses.
- Installer to supply backflow prevention as required by UPC, IPC and/or local plumbing codes. Contact Bradley or visit www.bradleycorp.com for available options.