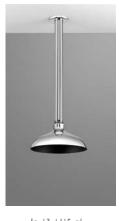

#### **DESCRIPTION**

SE-575-DP/238 is a combination recessed, wall mounted swing down eyewash with an integral drain pan and a wall activated deluge shower. The eyewash features a stainless steel cabinet and activates automatically as the spray arms are pulled downwards. The extended arms provide for easy accessibility for persons with physical disabilities and a lockable access panel provides for easy serviceability from the front of the unit. The shower features a drop down chrome-plated shower head, stainless steel access panel and activates when the handle is pulled downwards.

#### **SHOWER**

Showerhead: 8" polished chrome plated. Flow Control: Internal 20 gpm regulator

Valve: 1" NPT, stay-open valve.

Access Panel: Type 304 Stainless Steel. Activator: Wall mounted stainless steel lever

with black plastic rotating handle. **Peformance**: 20 gpm @ 20 psi

| Job Name             |  |
|----------------------|--|
| Location             |  |
| Architect/Engineer   |  |
| Sales Representative |  |
| Wholesaler           |  |
| Date Model #         |  |
|                      |  |