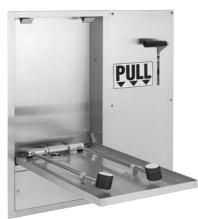

#### **DESCRIPTION**

SE-575-DP/238 is a combination recessed, wall mounted swing down eyewash with an integral drain pan and a wall activated deluge shower. The eyewash features a stainless steel cabinet and activates automatically as the spray arms are pulled downwards. The extended arms provide for easy accessibility for persons with physical disabilities and a lockable access panel provides for easy serviceability from the front of the unit. The shower features a drop down chrome-plated shower head, stainless steel access panel and activates when the handle is pulled downwards.

#### **EYEWASH**

Spray Heads: (2) Brass, chrome-plated

Valve: Brass, chrome-plated Activation: Swing activated Inlet: 1/2" NPT female

Cabinet: 304 Stainless Steel with satin finish

Door (Drain Pan): 304 Stainless Steel with satin finish

#### **OPTIONS**

☐ FLW Flow switch ☐ ILS In-line strainer

SSH Stainless steel showerhead