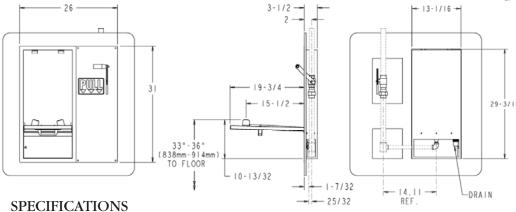

#### **EYEWASH**

Spray Heads: (2) Brass, chrome-plated

Valve: Brass, chrome-plated Activation: Swing activated Inlet: 1/2" NPT female

Cabinet: 304 Stainless Steel with satin finish

Door (Drain Pan): 304 Stainless Steel with satin finish

Eyewash Flow: 3.9 gpm @ 30 psi Compliance: ANSI Z358.1

Universal Emergency Sign Included

#### **SHOWER**

Showerhead: 8" polished chrome plated. Flow Control: Internal 20 gpm regulator

Valve: 1" NPT, stay-open valve.

Access Panel: Type 304 Stainless Steel. Activator: Wall mounted stainless steel lever

with black plastic rotating handle. **Peformance**: 20 gpm @ 20 psi

| Job Name             |  |
|----------------------|--|
| Location             |  |
| Architect/Engineer   |  |
| Sales Representative |  |
| Wholesaler           |  |
| Date Model #         |  |
|                      |  |