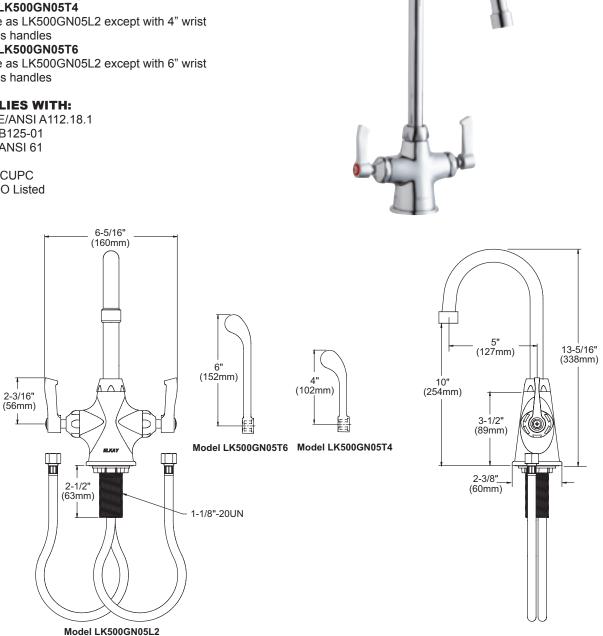

#### Model LK500GN05L2

- · One hole dual handle top mount faucet
- · Quarter turn ceramic disc cartridge
- · Solid brass construction
- · Chrome finish
- · Includes spout swing restriction pin

#### Model LK500GN05T4

· Same as LK500GN05L2 except with 4" wrist blades handles

#### Model LK500GN05T6

· Same as LK500GN05L2 except with 6" wrist blades handles