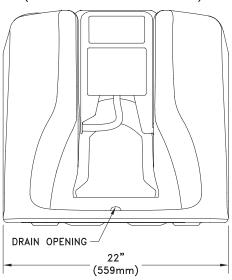

**DRAIN:** Waste water is directed into drain opening in tank basin. 3 ft. long drain hose in basin directs discharge into floor drain, storage tank or other receptor.

**MOUNTING:** Furnished with epoxy coated steel bracket for mounting unit on wall. Unit can also be placed on countertop or other flat surface.

## TOP VIEW (UNIT SHOWN IN OPEN POSITION) FILL CAP CARRYING HANDLE WITH VENT 20" (508mm) 4 1/4" (108mm) DUAL OUTLET HEADS ON "SWING DOWN" TRAY

- NOTES:
  1. UNIT IS FURNISHED WITH WALL MOUNTING BRACKET AND 6 OZ BOTTLE OF BACTERIOSTATIC ADDITIVE TO PRESERVE WATER.
  2. UNIT WEIGHS 15 LBS EMPTY, 156 LBS FULL.

# SIDE VIEW 20 1/2" (521mm) 16 GALLON CAPACITY MOLDED POLYETHYLENE TANK

THIS SPACE FOR ARCHITECT/ENGINEER APPROVAL

Due to continuing product improvement, the information contained in this document is subject to change without notice. All dimensions are  $\pm\,1/4"$  (6mm).