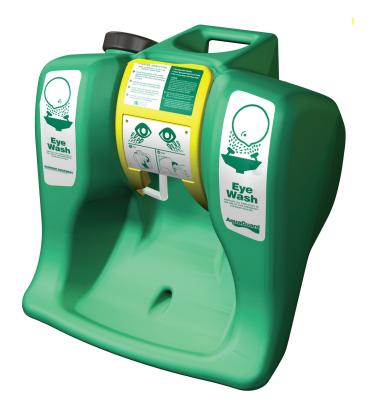

### G1540 AquaGuard Gravity-Flow Portable Eyewash, 16 Gallon

**APPLICATION:** Self-contained 16 gallon gravity flow eyewash unit uses gravity to deliver water through dual spray heads. Unit delivers over fourteen gallons (53 liters) of water for fifteen minutes, thus complying with the provisions of ANSI Z358.1-2004 for eyewashes. Unit has a rugged plastic tank that can be installed in a wide variety of locations. Unit is ideal for use where a continuous supply of potable water is not available, especially in remote plant areas, low traffic and/or low hazard areas.

**TANK:** 16 gallon capacity safety green polyethylene tank. Tank has built-in carrying handle, heavy wall construction and reinforced ribs to support weight of unit.

**SPRAY HEAD ASSEMBLY:** Water flow is activated by pulling down on bright yellow eyewash tray. Integral full flow nozzles deliver soft spray of water. Swing tray up to storage position to stop flow.

**DRAIN:** Waste water is directed into drain opening in tank basin. 3 ft. long drain hose in basin directs discharge into floor drain, storage tank or other receptor.

**MOUNTING:** Furnished with epoxy coated steel bracket for mounting unit on wall. Unit can also be placed on countertop or other flat surface.