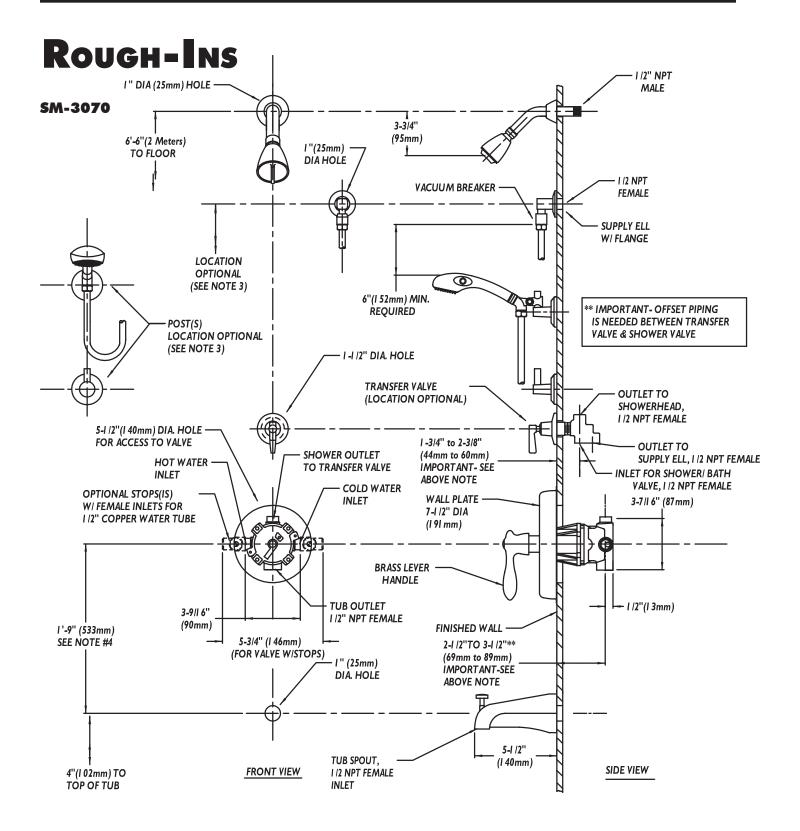

# **SPEAKMAN®**

NOTE: All dimensions are in inches (millimeters) unless otherwise specified and are subject to change without notice. Unless otherwise specified, all inlets and outlets are 1/2" female copper sweat. The location of the wall mounted posts and supply ell are optional, but restricted by the 69" hose length running from supply ell connection to hand shower and the 6" minimum requirement between the in-line vacuum breaker & top of hand shower. For ADA mounting locations consult ADAAG, ANSI A117.1, or state regulations.