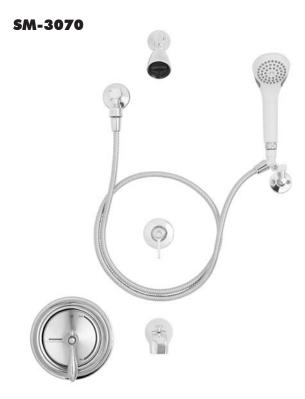

#### □ SM-3070

Versatile shower system includes Sentinel Mark II° concealed anti-scald balanced pressure shower valve and hand-held spray combination. Chrome plated brass wall plate with metal index. Chrome plated brass lever handle. Independent center sleeve allows up to 1" of rough-in variation. Adjustable temperature limit stop. Brass body. Pressure balancing & ceramic temperature regulating cartridge with built-in check valves. Four port valve with 1/2" female copper sweat inlets and shower outlet (tub outlet 1/2 NPT female). Chrome plated transfer valve with brass lever handle and escutcheon. S-2270-AF Cosmopolitan<sup>®</sup> showerhead with flow control device reduces flow to 2.5 gpm/9.46 lpm maximum to meet existing ASME A112.18.1/CSA B125.1 standard. S-2500 shower arm and wall flange. S-1556 chrome plated tub spout diverter. In-line vacuum breaker. VS-100-AF handshower with flow control device reduces flow to 2.5 gpm/9.46 lpm maximum, to meet existing ASME A112.18.1/CSA B125.1 standard. Non-positive shut-off meets ICC/ANSI A117.1 SEC. 608.6 and ADAAG. 69" square lock stainless steel hose with rubber liner. Chrome plated brass supply elbow with wall flange. Two wall mounted posts. Swivel connector. Meets ASSE 1016 & ASME 112.18.1/CSA B125.1 standards.