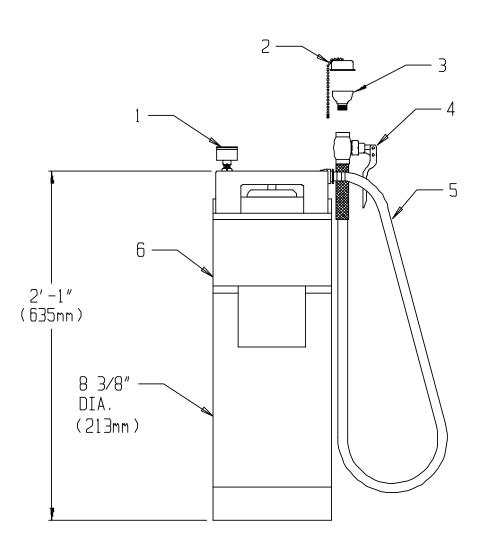

# SE-597 REPLACEMENT/REPAIR PARTS

| ITEM | PART/GROUP #  | <b>DESCRIPTION</b>      |
|------|---------------|-------------------------|
| 1    | 051671-MO     | Pressure Gage           |
| 2    | RPG05-0567-MO | Dust Cap                |
| 3    | G38-0407      | Sprayhead Assembly      |
| 4    | G20-0584-MO   | 3/8" Self-Closing Valve |
| 5    | G63-0031-PC   | Hose Assembly           |
| 6    | 05-1740       | Tank- 5 Gal S/S         |