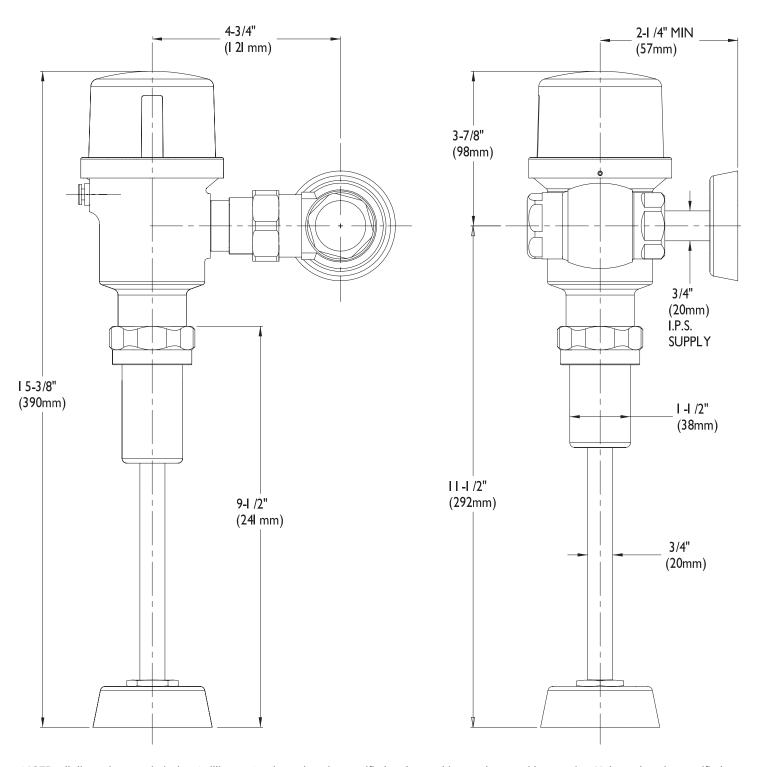

stallations. Factory set to 1.0 GPF requirements. Adjustable to meet 0.5 GPF installations. Secure threaded tailpiece adjustment. Adjustable sensor focal distance and beam direction. Renewable seating surface. Maintenance mechanical override. 6 volt lithium battery. Low battery warning light. ADA compliant. Certified to UPC, ASSE 1037-90 and CSA B125.3-05.

#### □ SUV-2110

Battery operated urinal flushometer, 3/4" sweat solder kit and stop, 3/4" x 9" vacuum breaker and spud coupling

#### **OPTIONS**

| SUFFIX | DESCRIPTION                       |
|--------|-----------------------------------|
| □ 26   | 3/4" x 26" vacuum breaker         |
| □ VR   | Vandal resistant override housing |

This space for Architect/Engineer approval.





www.speakmancompany.com

## Rough-Ins

**SUV-2110**