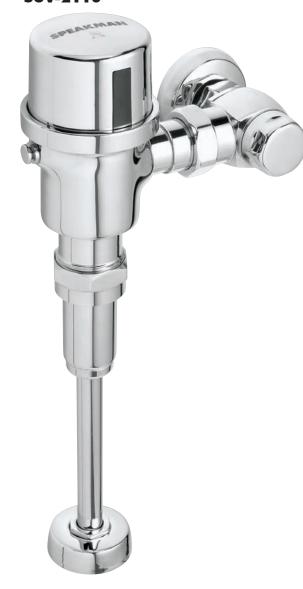

#### SUV-2110

# Battery Powered Urinal Flushometer with Trim &

#### □ SUV-2110

Battery operated urinal flushometer, 3/4" sweat solder kit and stop, 3/4" x 9" vacuum breaker and spud coupling