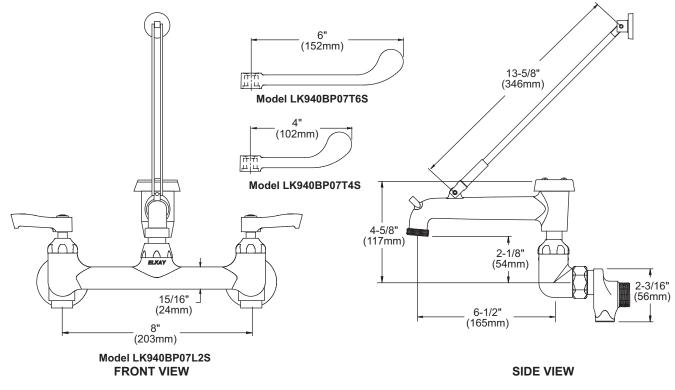

### Model LK940BP07L2S

- · Two hole dual handle wall mount faucet
- Quarter turn ceramic disc cartridge
- 1/2" adjustable inlets
- Solid brass construction
- Chrome finish
- Includes spout swing restriction pin
- Model LK940BP07T4S
- Same as LK940BP07L2S except with 4" wrist blades handles

#### Model LK940BP07T6S

 Same as LK940BP07L2S except with 6" wrist blades handles