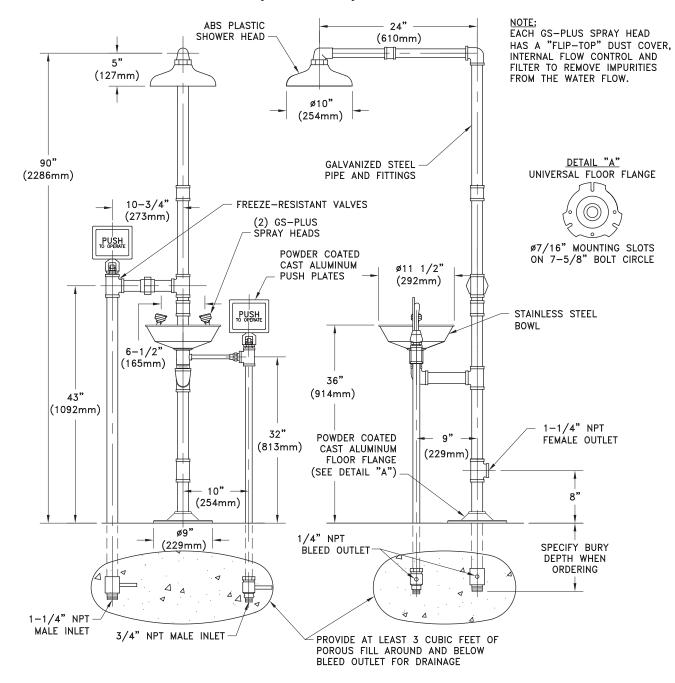

**SHOWER HEAD:** 10" diameter. Shower head is orange ABS plastic (GFR1902) or stainless steel (GFR1902SSH).

**SHOWER VALVE:** 1 1/4" IPS freeze-resistant valve with push plate. Valve body and supply line are buried below frost line to prevent freezing. Valve has 1/4" IPS bleed outlet to permit water standing in unit to drain out after use. Specify bury depth of valve when ordering.

**SPRAY HEAD ASSEMBLY:** Two GS-Plus<sup>™</sup> spray heads. Each spray head has a "flip top" dust cover and internal flow control.

**EYEWASH BOWL:** 11 1/2" diameter stainless steel.

**EYEWASH VALVE:** 3/4" IPS freeze-resistant valve with push plate. Valve body and supply line are buried below frost line to prevent freezing. Valve has 1/4" IPS bleed outlet to permit water standing in unit to drain out after use. Specify bury depth of valve when ordering.

**PIPE AND FITTINGS:** Schedule 40 galvanized steel. Furnished with orange polyethylene covers for vertical piping for high visibility and corrosion resistance.

**SUPPLY:** 3/4" NPT (eyewash valve) and 1 1/4" NPT (shower valve) male inlets.

**WASTE:** 1 1/4" NPT female outlet.

**SIGN:** Furnished with ANSI-compliant identification sign.

**QUALITY ASSURANCE:** Valve and spray head assemblies are factory assembled and water tested prior to shipment.