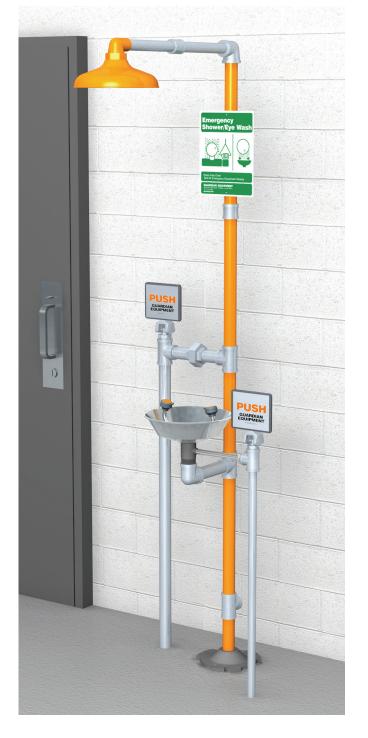

☐ GFR1902 Freeze-Resistant Safety Station with Eyewash, Plastic Shower Head☐ GFR1902SSH Freeze-Resistant Safety Station with Eyewash, Stainless Steel Shower Head

**APPLICATION:** Freeze-resistant combination eyewash and shower safety station. Freeze-resistant valves and supply lines are buried below frost line to protect against freezing. Unit is designed to drain completely after use, so that no standing water remains in unit and possibility of freeze-up is eliminated. Since unit is intended for use in cold weather conditions, consideration should be given to supplying unit with tempered water in accordance with ANSI Z358.1-2004. See "Tempering Units" section for more information.

**SHOWER HEAD:** 10" diameter. Shower head is orange ABS plastic (GFR1902) or stainless steel (GFR1902SSH).

**SHOWER VALVE:** 1 1/4" IPS freeze-resistant valve with push plate. Valve body and supply line are buried below frost line to prevent freezing. Valve has 1/4" IPS bleed outlet to permit water standing in unit to drain out after use. Specify bury depth of valve when ordering.

**SPRAY HEAD ASSEMBLY:** Two GS-Plus<sup>™</sup> spray heads. Each spray head has a "flip top" dust cover and internal flow control.

**EYEWASH BOWL:** 11 1/2" diameter stainless steel.

**EYEWASH VALVE:** 3/4" IPS freeze-resistant valve with push plate. Valve body and supply line are buried below frost line to prevent freezing. Valve has 1/4" IPS bleed outlet to permit water standing in unit to drain out after use. Specify bury depth of valve when ordering.

**PIPE AND FITTINGS:** Schedule 40 galvanized steel. Furnished with orange polyethylene covers for vertical piping for high visibility and corrosion resistance.

**SUPPLY:** 3/4" NPT (eyewash valve) and 1 1/4" NPT (shower valve) male inlets.

**WASTE:** 1 1/4" NPT female outlet.

**SIGN:** Furnished with ANSI-compliant identification sign.

**QUALITY ASSURANCE:** Valve and spray head assemblies are factory assembled and water tested prior to shipment.