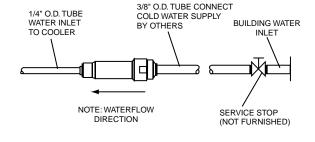

## **INSTALLER NOTE**

THIS DRINKING FOUNTAIN IS FURNISHED WITH A BUBBLER AND VALVE INCLUDING ALL CONNECTING FITTINGS WHICH ARE MANUFACTURED OF COMPLETELY LEAD FREE MATERIAL. IT IS RECOMMENDED THAT SHUT OFF VALVE AND SUPPLY TUBING SUPPLIED BY OTHERS BE NON-METALLIC.