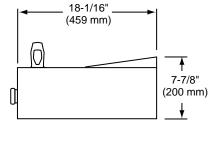

or non-abrasive aerosol foam cleaner, is all that is normally needed to give many years of trouble free service. Cleaners left standing on the fountain surface can dull the surface finish. Be certain to rinse all cleaning agents completely and polish with a soft cloth. Harsh abrasive cleaners are not required and should not be used.

Mild abrasives such as liquid automotive cleaning compound or baking soda paste will remove simple scratches and stains. Cigarette burns can normally be removed without noticeable effect. Deeper scratches or gouges can be corrected with fine grit sandpaper (240 grit then 400 grit) or a green scotchbrite pad.

To maintain or regain luster and make cleaning easier, periodic applications of automobile wax or like products will keep the finish looking like new.



In keeping with our policy of continuing product improvement, Elkay reserves the right to change product specifications without notice.

\* Patent #4,481,971



# **ROUGH-IN DIMENSIONS**

## **INSTALLER NOTE**

THIS DRINKING FOUNTAIN IS FURNISHED WITH A BUBBLER AND VALVE INCLUDING ALL CONNECTING FITTINGS WHICH ARE MANUFACTURED OF COMPLETELY LEAD FREE MATERIAL. IT IS RECOMMENDED THAT SHUT OFF VALVE AND SUPPLY TUBING SUPPLIED BY OTHERS BE NON-METALLIC.

## OPERATION OF QUICK CONNECT FITTINGS