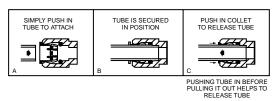

without noticeable effect. Deeper scratches or gouges can be corrected with fine grit sandpaper (240 grit then 400 grit) or a green scotchbrite pad.

To maintain or regain luster and make cleaning easier, periodic applications of automobile wax or like products will keep the finish looking like new.



In keeping with our policy of continuing product improvement, Elkay reserves the right to change product specifications without notice.

\* Patent #4,481,971



# **ROUGH-IN DIMENSIONS**

## **INSTALLER NOTE**

THIS DRINKING FOUNTAIN IS FURNISHED WITH A BUBBLER AND VALVE INCLUDING ALL CONNECTING FITTINGS WHICH ARE MANUFACTURED OF COMPLETELY LEAD FREE MATERIAL. IT IS RECOMMENDED THAT SHUT OFF VALVE AND SUPPLY TUBING SUPPLIED BY OTHERS BE NON-METALLIC.

## OPERATION OF QUICK CONNECT FITTINGS