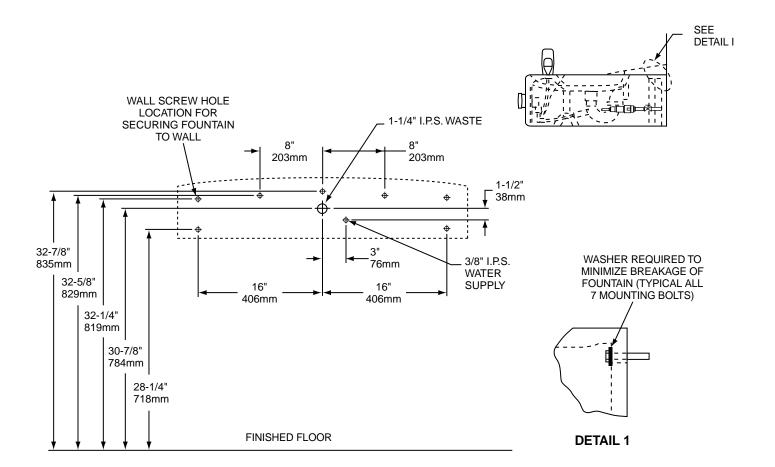

out noticeable effect. Deeper scratches or gouges can be corrected with fine grit sandpaper (240 grit then 400 grit) or a green scotchbrite pad.

To maintain or regain luster and make cleaning easier, periodic applications of automobile wax or like products will keep the finish looking like new.



In keeping with our policy of continuing product improvement, Elkay reserves the right to change product specifications without notice.

\* Patent #4,481,971



# **ROUGH-IN DIMENSIONS**

## **INSTALLER NOTE**

THIS DRINKING FOUNTAIN IS FURNISHED WITH A BUBBLER AND VALVE INCLUDING ALL CONNECTING FITTINGS WHICH ARE MANUFACTURED OF COMPLETELY LEAD FREE MATERIAL. IT IS RECOMMENDED THAT SHUT OFF VALVE AND SUPPLY TUBING SUPPLIED BY OTHERS BE NON-METALLIC.

## OPERATION OF QUICK CONNECT FITTINGS