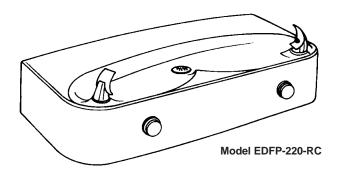

## No Lead Dual Station Drinking Fountain Wall Mount-Fully Exposed Barrier-Free Access Model EDFP-220-RC (White Granite)

#### **GENERAL**

With a contemporary look and smooth, rounded lines, this wall mounted drinking fountain is constructed of a premium composite, polyester material. Available in White Granite.

Contoured basin minimizes splashing and has exclusive Charcoal Gray colored Flexi-Guard® safety bubblers to prevent accidental mouth injuries. Easy to operate, fully functional chrome plated push buttons are vandal-resistant. Bottom cover plate included. Patented\* valve and in-line flow regulator provides stream from 20 psi min. to 105 psi max. water supply.

#### CONSTRUCTION

EDFP-220-RC furnished complete with Flexi-Guard® bubblers, fully assembled front push buttons, patented\* valve and in-line flow regulators (20 psi min. and 105 psi max.), and LK-464 drain and trap assembly. Bottom cover plate fastened with vandal-resistant screws.