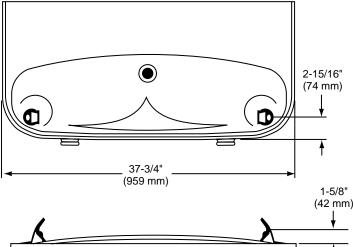

# **ROUGH-IN DIMENSIONS**

THIS DRINKING FOUNTAIN COMPLIES WITH THE REQUIREMENTS OF A.D.A. (AMERICANS WITH DISABILITIES ACT) WHEN PROPERLY INSTALLED.