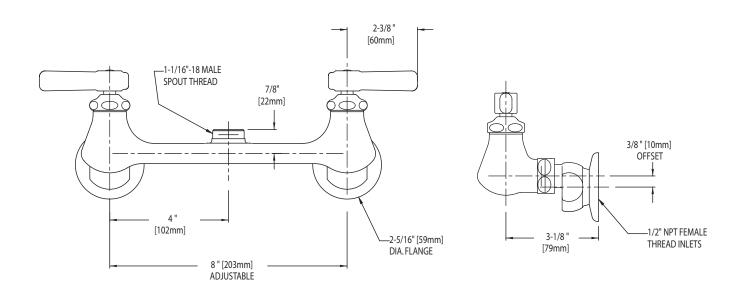

### **FEATURES & SPECIFICATIONS**

- Polished chrome plated finish
- · Solid brass body construction
- 8" centers
- 2 3/8" Lever handles with secured color coded index buttons, catalog #369
- Quaturn™ quarter-turn renewable compression cartridge that closes with water pressure with tapered square broach to facilitate handle removal, catalog #1-100XT and #1-099XT
- 3/8" offset adjustable supply arms with 1/2" NPT female inlets and flanges

### ARCHITECT/ENGINEER SPECIFICATION

Chicago Faucets No. 540-LDLESSSPTCP, Polished chrome plated solid cast brass construction. 2 3/8" metal lever handles with eight point tapered broach and secured color coded index buttons. Quaturn™ quarter-turn renewable compression cartridge designed to close with water pressure with square tapered broach feature to help facilitate handle removal. 3/8" offset inlet supply arms on 8" centers. This product meets ADA requirements and is tested and certified to industry standards: ASME A112.18.1, NSF 61, Sec. 9 and CSA B125.