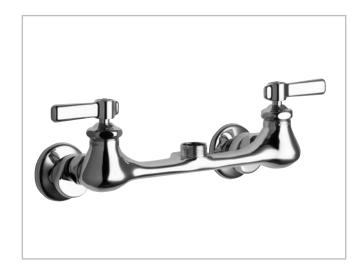

# **540-LDLESSSPTCP**

Wall Mounted Service Sink Faucet Less Spout

#### **PRODUCT TYPE**

Wall mounted service sink faucet less spout

# 540-LDLESSSPTCP

Wall Mounted Service Sink Faucet Less Spout