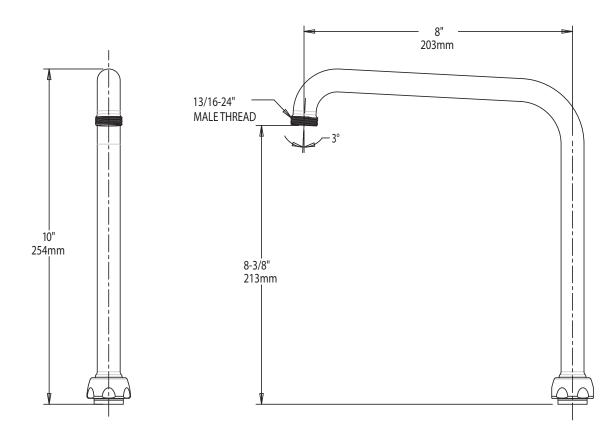

## **FEATURES & SPECIFICATIONS**

- Polished chrome plated finish
- Solid brass body construction
- 8" C-C high rise rigid/swing spout, catalog #HA8A
- 13/16 24" male threaded outlet
- 10" height to top of spout
- 8 3/8" height to outlet
- 8" inlet to outlet projection
- Fits 1 1/16" 18 UNEF male thread body outlet

### ARCHITECT/ENGINEER SPECIFICATION

Chicago Faucets No. HA8AJKCP, polished chrome plated, solid brass spout. 8" C-C high rise rigid/swing spout. 13/16 - 24" male threaded outlet. 10" height to top of spout, 8 3/8" height to outlet, 8" inlet to outlet projection. Fits 1 1/16" - 18 UNEF male thread body outlet. This product is tested and certified to industry standards: ASME A112.18.1M, NSF 61, Sec. 9, and CSA B125.