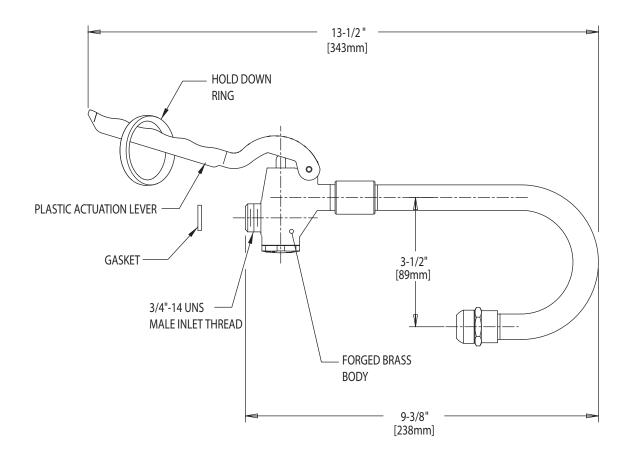

## FEATURES & SPECIFICATIONS

- Polished chrome plated finish
- Single screen non-aerating outlet for quick fill or high volume applications, catalog #E1
- Gooseneck tube spout
- Ergonomic actuator handle with hold down ring
- 3/4" 14 UNS male inlet
- Anti-chatter valve
- Self-closing cartridge

#### **ARCHITECT/ENGINEER SPECIFICATION**

Chicago Faucets No. 84-CP, Polished chrome plated solid brass construction. Filler valve with gooseneck spout. Self-closing spray valve. Single screen non-aerating outlet. Hold down ring. 3/4-14 UNS Male inlet thread. This product is tested and certified to industry standards: ASME A112.18.1, NSF 61, Sec. 9 and CSA B125.