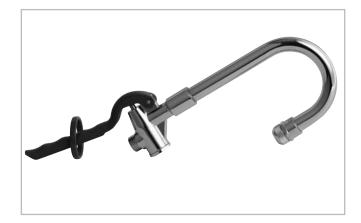

## 84-CP

Kettle Filler Valve With Gooseneck Spout

## Kettle Filler Valve With Gooseneck Spout