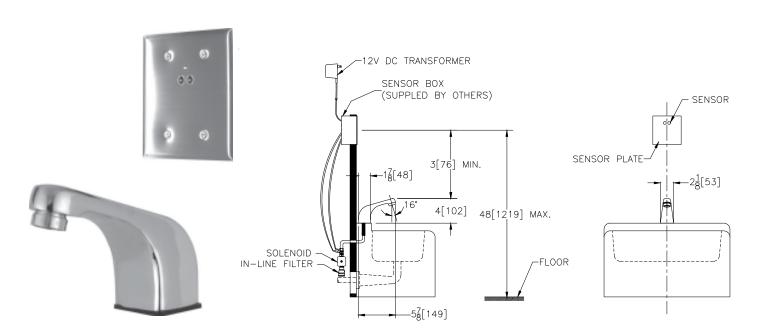

## AquaSense Hardwired Sensor Operated Lavatory Faucet

ENGINEERING SPECIFICATION: ZURN Z6903-75 AquaSense Hardwired Sensor Operated Lavatory Faucet-The AquaSense faucet is a sensor operated brass faucet with a polished chrome exterior. The faucet incorporates a 12 VDC solenoid valve, an adjustable range 6" to 36" on-approach wall mounted sensor, and a deck mounted cast faucet with a 1.5gpm vandal resistant aerator. The faucet is furnished complete with a 120 VAC/12 VDC plug-in power converter, solenoid valve, in-line filter, and electrical box cover plate with attachment screws. Electrical box by others.