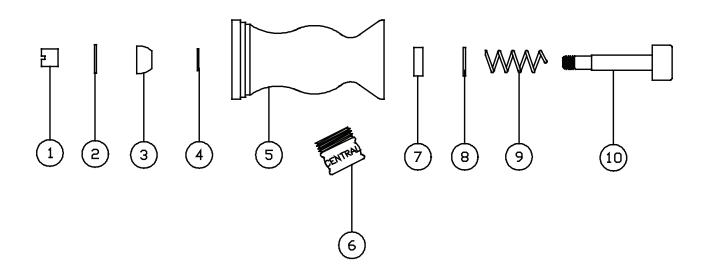

## **Parts Breakdown**

| #  | Part #     | Description            |
|----|------------|------------------------|
| 1  | PF-279-CW  | Brass Nut              |
| 2  | 279-L      | Brass Washer           |
| 3  | 945        | Rubber Seat Washer     |
| 4  | 279-Е      | Brass Washer           |
| 5  | PF-6901-BR | Brass Faucet Body      |
| 6  | 279-BA     | Brass Spout            |
| 7  | 848-B      | Felt Packing           |
| 8  | 279-D      | Brass Washer           |
| 9  | 279-V      | Phosphor Bronze Spring |
| 10 | PF-279-FRC | Brass Stem             |

The parts listed in the parts breakdown above may not be offered separately as replacement parts. Please review the Replacement Parts page for the authorized replacement parts that are available for this item.