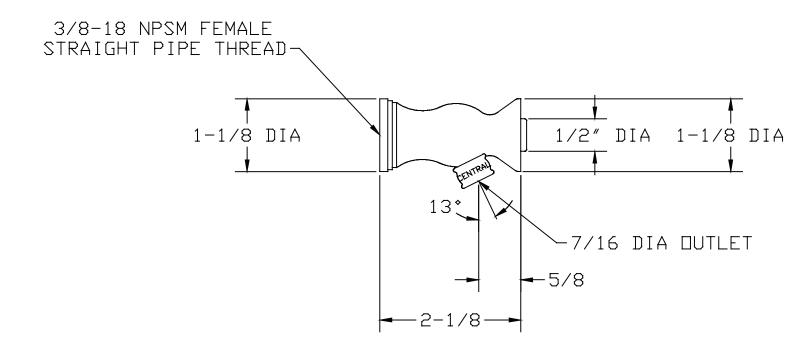

## MODEL NO. 0426 PUSH BUTTON GRAVITY FAUCET

The self-closing push button gravity faucet has a solid brass body. The stem is spring loaded closing the faucet against low pressure water. The spout and internal metal parts are brass. The seat washer is EPDM rubber and the packing is a felt material. A 3/8-inch female straight pipe thread is provided for the inlet connection. The push button faucet has a polished chrome plated finish.

## **Installation Drawing**

www.CentralBrass.com

Brecksville, Ohio 44141 Phone: (216) 883-0220 Fax: (440) 526-5745 www.CentralBrass.com

## MODEL NO. <u>0426</u> PUSH BUTTON GRAVITY FAUCET