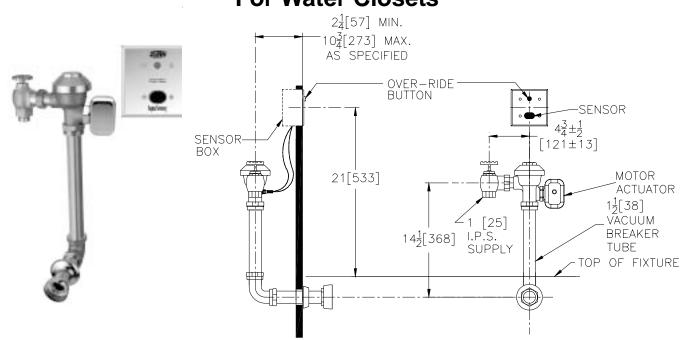

ENGINEERING SPECIFICATION: ZURN ZEMS6140AV AquaSense 'AV' Concealed Hardwired Automatic Sensor Flush Valve For Water Closets- Concealed, quiet diaphragmtype, rough brass, flushometer valve with Zurn's AguaVantage TPE, chloramine resistant, dual seal diaphragm with a clog resistant triple filtered by-pass. The valve incorporates a 6 VDC motorized actuator, an automatic sensor with a manual push-button override, high back pressure vacuum breaker, one piece hex coupling nut and adjustable tailpiece, spud coupling and flange for back spud connection. Switchable sensor features include: courtesy flush, automatic 8 hour flush, and diagnostic indicator lights. Control stop has internal siphon-guard protection, and a sweat solder kit. Internal seals are made of chloramine resistant materials. Electrical box by others (see installation instructions for type and style). Note: Order power converter separate, one power converter operates up to eight valves.