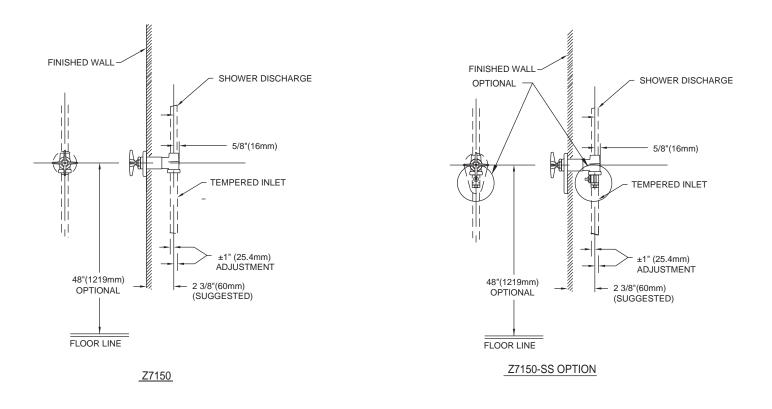

## **METERING SHOWER VALVE** Z7150

TAG

**ENGINEERING SPECIFICATIONS:** Designed for Tempered Water Systems single on-off control, with adjustable volume feature, standard with 1/2" npt female threaded inlet and outlet. Valve supplied with standard wall flange.

Note: All dimensions are for reference only. Do not use for pre-plumbing

| OPTIONAL ACCESSORIES APPROVALS |                                                                                                                         |                                                            |
|--------------------------------|-------------------------------------------------------------------------------------------------------------------------|------------------------------------------------------------|
| Suffix<br>SS                   | <b>Description</b><br>Integral Service Stops(Allows water shut-off at valve for<br>service) with tear drop wall flange. | Tested to meet the following standards:<br>ANSI A112.18.1M |