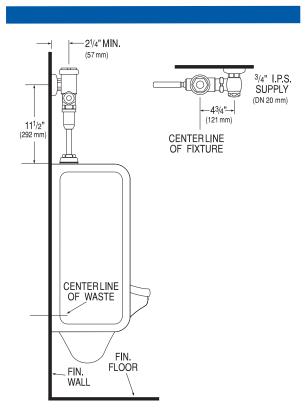

## Description

Exposed, Urinal Flushometer for 3/4" top spud urinals.

### Specifications

Quiet, Exposed, Piston Type, Chrome Plated Urinal Flushometer with the following features:

- Fixed Volume Piston with Filtered O-ring Bypass
- ADA Compliant Metal Oscillating Non-Hold-Open Handle
- 3/4" I.P.S. Screwdriver Bak-Chek® Angle Stop
- Locking Vandal Resistant Stop Cap
- Adjustable Tailpiece
- Vacuum Breaker Flush Connection
- Spud Coupling, Wall and Spud Flanges for 3/4" Top Spud
- High Copper, Low Zinc Brass Castings for Dezincification Resistance
- Non-Hold-Open Handle and No External Volume Adjustment to Ensure Water Conservation
- Handle Packing, Stop Seat and Vacuum Breaker Molded from PERMEX™ Rubber Compound for Chloramine Resistance