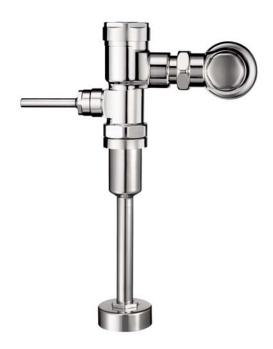

## Description

Exposed, Urinal Flushometer for 3/4" top spud urinals.

### Specifications

Quiet, Exposed, Piston Type, Chrome Plated Urinal Flushometer with the following features:

- Fixed Volume Piston with Filtered O-ring Bypass
- ADA Compliant Metal Oscillating Non-Hold-Open Handle
- 3/4" I.P.S. Screwdriver Bak-Chek® Angle Stop
- Locking Vandal Resistant Stop Cap
- Adjustable Tailpiece
- Vacuum Breaker Flush Connection
- Spud Coupling, Wall and Spud Flanges for 3/4" Top Spud
- High Copper, Low Zinc Brass Castings for Dezincification Resistance
- Non-Hold-Open Handle and No External Volume Adjustment to Ensure Water Conservation
- Handle Packing, Stop Seat and Vacuum Breaker Molded from PERMEX™ Rubber Compound for Chloramine Resistance