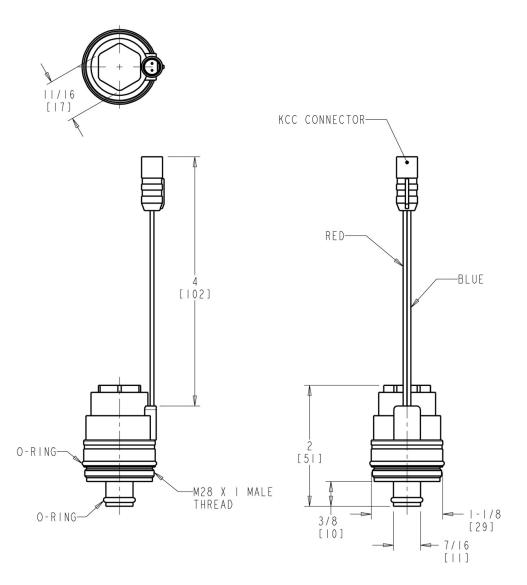

## **Architect/Engineer Specification**

Chicago Faucets No. 240.744.00.1 polished chrome plated solid brass construction. Integral inlet shank(s). Mounting hardware included.