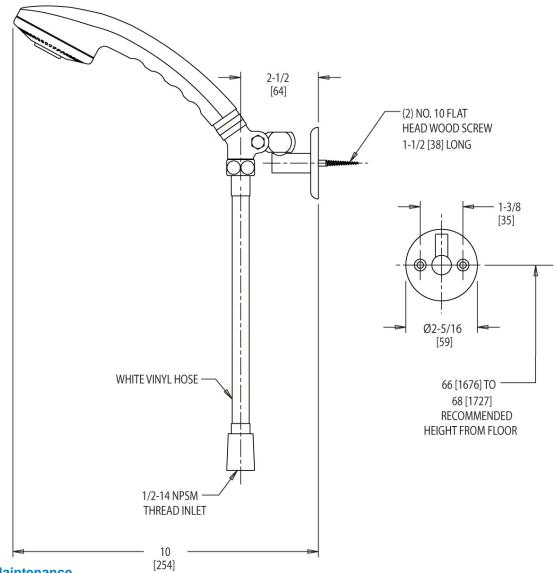

#### **Features & Specifications**

- Hand Spray
- 1/2" NPSM Female Thread Inlet
- 60" White Vinyl Hose

#### **Architect/Engineer Specification**

Chicago Faucets No. 150-WVCP, 60" white vinyl hose length with hand pray. Built-in flow control with 2.5 GPM (9.5 L/min) flow rate. 1/2" NSPM female inlet. Wall hook and mounting hardware ncluded. This product is tested and certified to industry standards: ASME A112.18.1 and CSA B125.