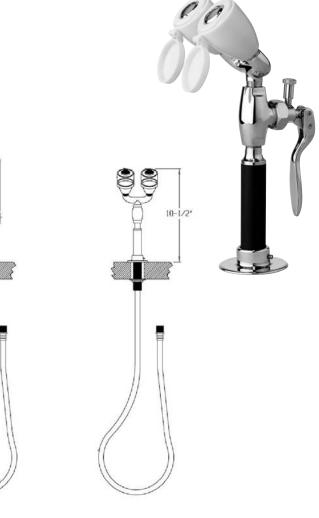

## **SPEAKMAN®** SE-927 COMBINATION EYEWASH & DRENCH HOSE

- 5-1/2" -+

## **DESCRIPTION**

The SE-927 counter top mounted combination eyewash/ drench hose featuring stay open valve, twin aerated sprays with automatic flow control, 6' hose and flip-top dust covers.

## **SPECIFICATIONS**

Spray Heads: Yellow plastic spray outlets with flip-top dust caps and an automatic flow control Valve: <sup>3</sup>/<sub>8</sub>" NPT female brass, chrome-plated Activator: Brass, chrome-plated squeeze handle Hose: 6' reinforced Flange: Brass, chrome-plated Inlet: <sup>3</sup>/<sub>8</sub>" NPT male, swivel connection Performance: 2.69 gpm @ 30 psi Shipping Weight: 4.34 lbs. Compliance: ANSI Z358.1