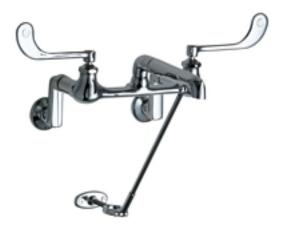

## Flushing Rim Sink Faucet

#### **Architect/Engineer Specification**

Chicago Faucets No. 814-CP, polished chrome plated solid cast brass construction. Rigid plain outlet spout with pail hook and flush valve pipe support. 6" elbow blade handles with eight-point tapered broach and secured, color-coded index buttons. Quaturn™ quarter-turn renewable compression cartridge designed to close with water pressure, with square tapered broach feature to help facilitate handle removal. Adjustable inlet supply arms on 5 5/8" - 12 5/8" centers with integral service stops and inlet extensions. This product meets ADA requirements and is tested and certified to ASME A112.18.1 and CSA B125 industry standards