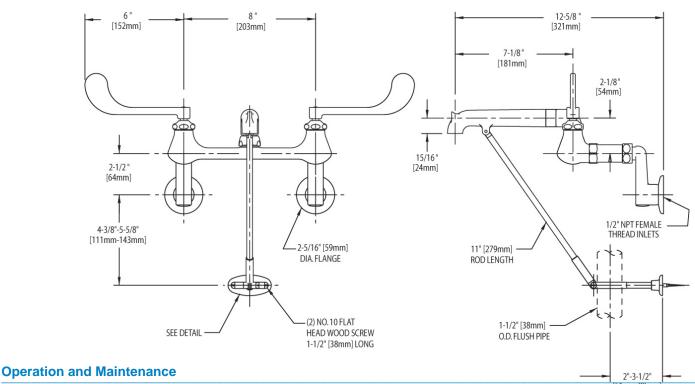

#### **Features & Specifications**

- 7 1/8" C-C Cast Spout with Pail Hook and Wall Brace
- Plain Outlet End
- 6" Metal Wristblade Handles with Secured Red and Blue Service Buttons
- Quaturn™ Operating Cartridges
- 2 1/2" Offset Adjustable Supply Arms with 1/2" NPT Female Thread Inlet and Integral Service Stop
- 2" Inlet Supply Extensions

#### **Architect/Engineer Specification**

Chicago Faucets No. 814-CP, polished chrome plated solid cast brass construction. Rigid plain outlet spout with pail hook and flush valve pipe support. 6" elbow blade handles with eight-point tapered broach and secured, color-coded index buttons. Quaturn™ quarter-turn renewable compression cartridge designed to close with water pressure, with square tapered broach feature to help facilitate handle removal. Adjustable inlet supply arms on 5 5/8" - 12 5/8" centers with integral service stops and inlet extensions. This product meets ADA requirements and is tested and certified to ASME A112.18.1 and CSA B125 industry standards