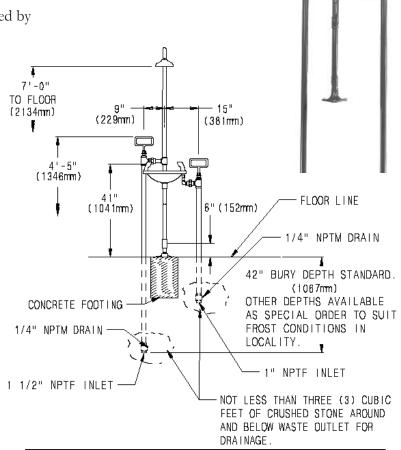

#### **SPECIFICATIONS**

Showerhead: 8" diameter Cycolac® yellow plastic

Flow Control: Internal 20 gpm regulator Frost Proof Valve: 1 ½" NPT female brass

Standard Bury Depth: 42" Activator: Push handle

Stanchion: 11/4" IPS galvanized steel

Waste: 11/4" NPT female

Performance: 20 gpm @ 20 psi (flowing) Finish: Dura Jade powder coated finish

## EYE/FACE WASH: SE-400

Bowl: 300 series stainless steel

Spray Heads: (6) brass, chrome-plated aerated

Frost Proof Valve: 1 " NPT female brass

Standard Bury Depth: 42" Activator: Push handle

Shrouds: Yellow polypropylene Performance: 9.6 gpm @ 30 psi Compliance: ANSI Z358.1