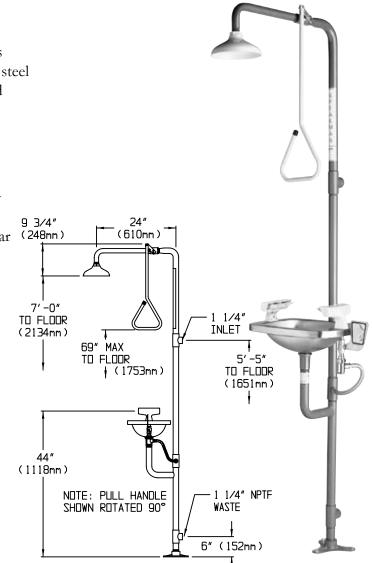

## DESCRIPTION

SE-603 Safe-T-Zone® features the SE-400 eye/face wash with six aerated sprays and rectangular stainless steel bowl combined on a powder coated galvanized steel stanchion with an impeller action deluge showerhead which is activated by a high visibility yellow pull rod.

#### **SPECIFICATIONS**

Showerhead: 8" diameter Cycolac® yellow plasticFlow Control: Internal 20 gpm regulatorValve: 1" NPT female brass, chrome-plated full flowstay-open ball valve9 3/4"Activator: Powder coated yellow, aluminum triangular9 3/4"pull rod5tanchion: 1<sup>1</sup>/4" IPS galvanized steel pipingwith brass fittings7' -0"Inlet & Waste: 1<sup>1</sup>/4" NPT female7' -0"Finish: Dura Jade powder coated finish20 psi flowing

# EYE/FACE WASH: SE-400

Bowl: 300 series stainless steel Spray Heads: (6) brass, chrome-plated aerated Valve: <sup>1</sup>/<sub>2</sub>" NPT female brass, chrome-plated Activator: Stainless steel push handle Inlet: <sup>1</sup>/<sub>2</sub>" NPT female Strainer: Brass, chrome-plated, in-line Performance: 6.9 gpm @ 30 psi Compliance: ANSI Z358.1 Universal Emergency Sign Included