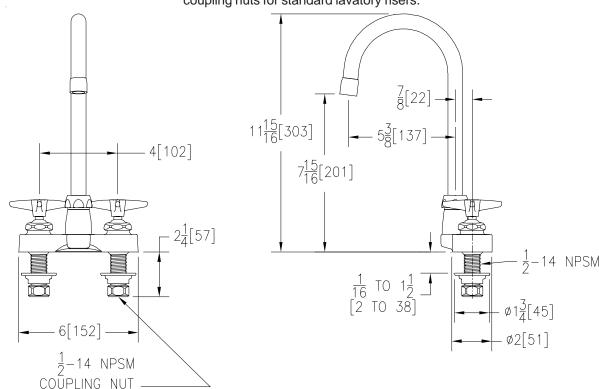

## Engineering Specifications: Zurn AquaSpec® Z812B2

Polished chrome-plated cast brass faucet body with integral shanks, quarter turn ceramic disc cartridges and a 5-3/8" [137mm] centerline rigid or swing gooseneck spout. Unit is furnished with a 2.2 GPM [8.3 L] pressure compensating aerator (complying with ANSI A112.18.1 Standard for flow), 2-1/2" [64mm] vandal-resistant color-coded metal four arm handles, mounting hardware and 1/2" NPSM coupling nuts for standard lavatory risers.

Note: All dimensions are for reference only. Do not use for pre-plumbing.