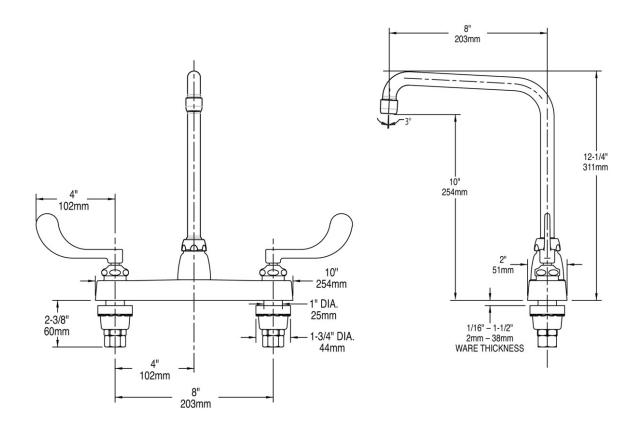

## **Features & Specifications**

- 8" Fixed Centers
- 8" Rigid / Swing High Arch Spout
- 2.2 GPM (8.3 L/min) Aerator
- 4" Wristblade Handle
- Quaturn Compression Operating Cartridge
- 1/2" NPSM Supply Inlets and Coupling Nut for 3/8" or 1/2" Flexible Riser
- ECAST® design provides durable brass construction with total lead content equal to or less than 0.25% by weighted average
- CFNow! Item Ships in 5 Days

### **Architect/Engineer Specification**

Chicago Faucets No. 1100-HA8-317ABCP, Deck Mounted 8" Fixed Centers Hot and Cold Water Sink Faucet, Chrome Plated solid brass construction. 8" Center to Center Rigid / Swing High Arch Spout. 2.2 GPM (8.3 L/min) Pressure Compensating Softflo Aerator. 4" Metal Wristblade handle(s) with Sixteen Point Tapered Broach and Secured Blue and Red Buttons. Quaturn<sup>™</sup> rebuildable compression cartridge, opens and closes 90°, closes with water pressure, features square tapered stem. 1/2" NPSM Supply Inlets and Coupling Nut for 3/8" or 1/2" Flexible Riser. ECAST® construction with less than 0.25% lead content by weighted average. This product meets ADA ANSI/ICC A117.1 requirements and is tested and certified to industry standards: ASME A112.18.1/CSA B125.1, Certified to NSF/ANSI 61, Section 9 by CSA, California Health and Safety Code 116875 (AB1953-2006), Vermont Bill S.152, and NSF/ANSI 372 Low Lead Content.