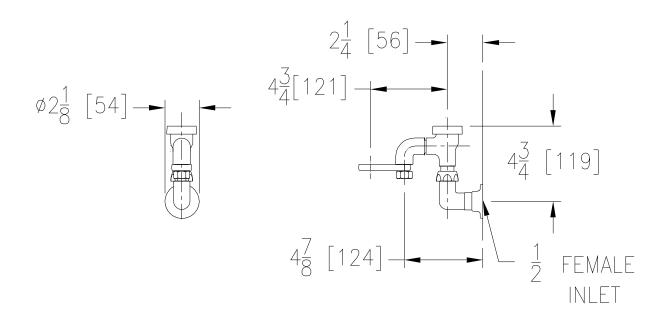

## **BEDPAN WALL SUPPLY** Z800P0-HK-SE

TAG

Engineering Specification: Zurn AquaSpec® Z800P0-HK-SE Bedpan washer flanged wall supply with a vacuum breaker, a 1/2" female inlet, a 3/8" female outlet and a hook.

Note: All dimensions are for reference only. Do not use for pre-plumbing