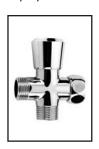

mplete shower system includes the VS-2000 5-jet hand-held shower and no-tangle hose, VS-111 Diverter with easy-pop lift knob, VS-122 Three (3) position wall mounted hand-held shower holder. Fixed head is not included.

□ VS-1122 (5.

Shower system includes the VS-82620 6-jet hand-held shower and 5' no-tangle hose, VS-113 3-way diverter. Fixed head is not included.

□ VS-2207

Shower system includes the VS-2007 5-jet hand-held shower and 5' no-tangle hose, VS-113 3-way diverter.

## **OPTIONS**

| SUFFIX | DESCRIPTION                                    |
|--------|------------------------------------------------|
| □ BN   | Brushed nickel finish (VS-1122 & VS-2207 only) |
| □ PB   | Polished brass finish (VS-1122 & VS-2207 only) |



**VS-113** 3-way Diverter



**VS-111** Pop-up Diverter



**VS-122** Wall Mount