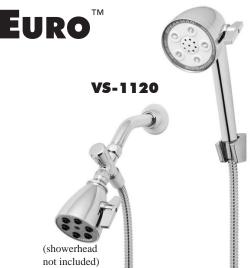

□ VS-1120 代

The complete shower system includes the VS-2000 5-jet hand-held shower and no-tangle hose, VS-111 Diverter with easy-pop lift knob, VS-122 Three (3) position wall mounted hand-held shower holder. Fixed head is not included.