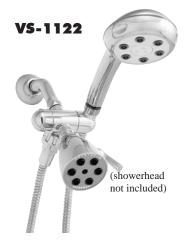

□ VS-1122 (5.

Shower system includes the VS-82620 6-jet hand-held shower and 5' no-tangle hose, VS-113 3-way diverter. Fixed head is not included.

□ VS-2207

Shower system includes the VS-2007 5-jet hand-held shower and 5' no-tangle hose, VS-113 3-way diverter.