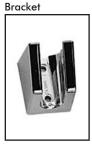

udes the VS-2000 5-jet hand-held shower and no-tangle hose, VS-111 Diverter with easy-pop lift knob, VS-122 Three (3) position wall mounted hand-held shower holder. Fixed head is not included.

□ VS-1122 (5.

Shower system includes the VS-82620 6-jet hand-held shower and 5' no-tangle hose, VS-113 3-way diverter. Fixed head is not included.

□ VS-2207

Shower system includes the VS-2007 5-jet hand-held shower and 5' no-tangle hose, VS-113 3-way diverter.

## **OPTIONS**

| SUFFIX | DESCRIPTION                                    |
|--------|------------------------------------------------|
| □ BN   | Brushed nickel finish (VS-1122 & VS-2207 only) |
| □ PB   | Polished brass finish (VS-1122 & VS-2207 only) |



**VS-113** 3-way Diverter



**VS-111** Pop-up Diverter



**VS-122** Wall Mount