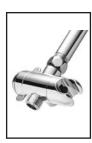

on spray.

□ VS-1120 代

The complete shower system includes the VS-2000 5-jet hand-held shower and no-tangle hose, VS-111 Diverter with easy-pop lift knob, VS-122 Three (3) position wall mounted hand-held shower holder. Fixed head is not included.

□ VS-1122 (5.

Shower system includes the VS-82620 6-jet hand-held shower and 5' no-tangle hose, VS-113 3-way diverter. Fixed head is not included.

□ VS-2207

Shower system includes the VS-2007 5-jet hand-held shower and 5' no-tangle hose, VS-113 3-way diverter.

## **OPTIONS**

| SUFFIX | DESCRIPTION                                    |
|--------|------------------------------------------------|
| □ BN   | Brushed nickel finish (VS-1122 & VS-2207 only) |
| □ PB   | Polished brass finish (VS-1122 & VS-2207 only) |



**VS-113** 3-way Diverter



**VS-111** Pop-up Diverter



**VS-122** Wall Mount