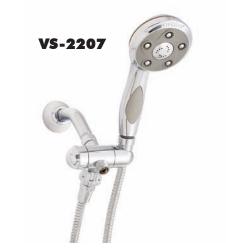

□ VS-1122 (5.

Shower system includes the VS-82620 6-jet hand-held shower and 5' no-tangle hose, VS-113 3-way diverter. Fixed head is not included.

□ VS-2207

Shower system includes the VS-2007 5-jet hand-held shower and 5' no-tangle hose, VS-113 3-way diverter.