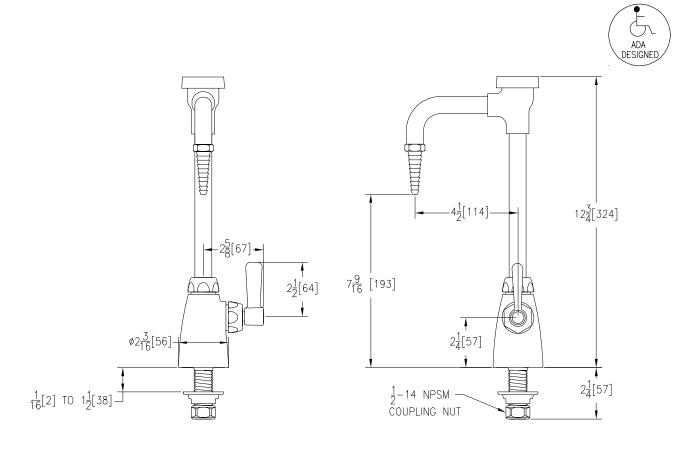

## Engineering Specifications: Zurn AquaSpec® Z825T1-6M

Polished chrome-plated single laboratory faucet with integral shank, quarter turn ceramic disc cartridge and a 4-1/2" [114mm] centerline rigid gooseneck spout with vacuum breaker. Unit is furnished with a male serrated nozzle outlet, 2-1/2" [64mm] vandal-resistant colorcoded metal lever handle, mounting hardware and a 1/2" NPSM coupling nut for standard lavatory riser.

Note: All dimensions are for reference only. Do not use for pre-plumbing.