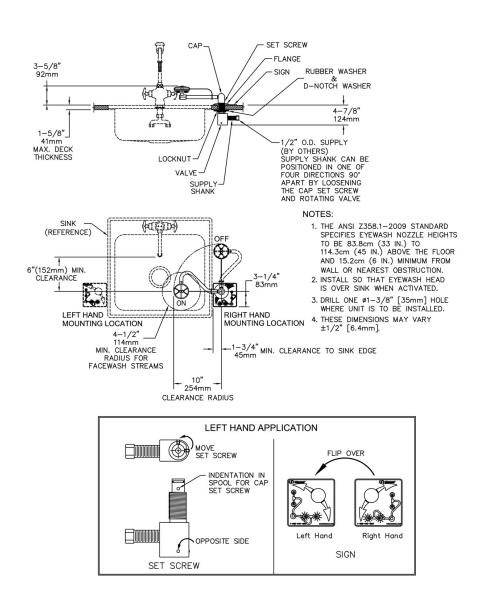

#### **Operation and Maintenance**

Installation should be in accordance with local plumbing codes. Flush all pipes thoroughly before installation. After installation, remove spout outlet or flow control and flush faucet thoroughly to clear any debris. Care should be taken when cleaning the product. Do not use abrasive cleaners, chemicals or solvents as they can result in surface damage. Use mild soap and warm water for cleaning and protecting the life of Chicago Faucet products. For specific operation and maintenance refer to the installation instructions and repair parts documents that are located at <a href="https://www.chicagofaucets.com">www.chicagofaucets.com</a>.