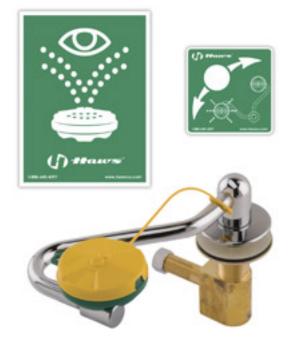

#### **Product Type**

Deck Mounted Eye/Face Wash Deck Mounted Swing Forward Eye/Face Wash

#### **Features & Specifications**

- Eye/Face Wash
- 1/2" O. D. Female Inlet

#### **Architect/Engineer Specification**

Chicago Faucets No. 8011-NF, Deck Mounted Eye/Face Wash Deck Mounted Swing Forward Eye/Face Wash.1/2" O. D. Female Inlet. .