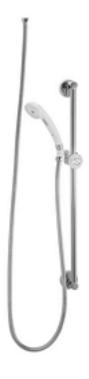

# Wall Mounted Hand Shower Fitting

#### **Product Type**

Wall Mounted Hand Shower Fitting

#### **Features & Specifications**

- Hand Spray
- 1/2" NPSM Female Thread Inlet
- 60" Chrome Plated Stainless Steel Hose