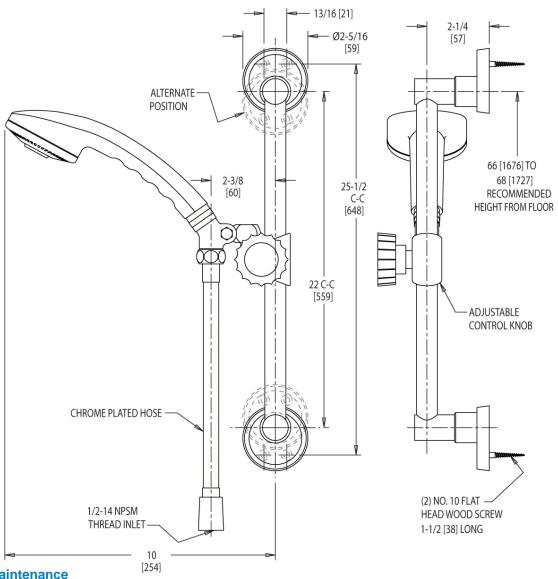

#### **Features & Specifications**

- Hand Spray
- 1/2" NPSM Female Thread Inlet
- 60" Chrome Plated Stainless Steel Hose

#### **Architect/Engineer Specification**

Chicago Faucets No. 151-CP, Chrome plated finish. 60" stainless steel hose with 82" stretch length with hand spray. 24" spray adjustable wall bar. Built-in flow control with 2.5 GPM (9.5 L/min) flow rate. 1/2" NSPM female inlet. Bar hook with adjustable control knob and mounting hardware included. This is tested and certified to ndustry standards: ASME A112.18.1 and CSA B125.