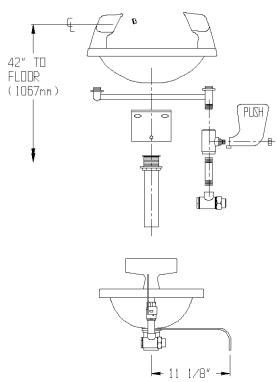

#### **DESCRIPTION**

SE-400-ADA Eyesaver® wall mounted eye/face wash provides six aerated sprays for gentle yet thorough rinsing of the eyes and face and features a large rectangular stainless steel bowl, stay open ball valve and an in-line strainer. Unit designed for ADA accessibility.

#### **SPECIFICATIONS**

BOWL: 300 Series Stainless Steel.

SPRAY HEADS: (6) Brass, Chrome-Plated Aerated. VALVE: 1/2" NPT Female Brass, Chrome-Plated.

ACTIVATOR: Stainless Steel Push Handle.

SHROUDS: Yellow Polypropylene.

INLET: 1/2" NPT Female.

STRAINER: Brass, Chrome-Plated, In-Line. PLATE: Cold-Rolled Steel, Painted Safety Green.

Universal Emergency Sign Included Compliance: Meets ANSI Z358.1-1998