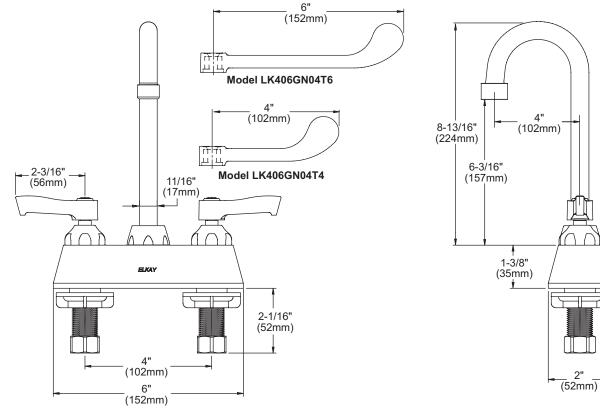

### **Deck Mount 4" Center Commercial Faucet** Models LK406GN04L2, LK406GN04T4, LK406GN04T6

#### Model LK406GN04T4

· Same as LK406GN04L2 except with 4" wrist blades handles

#### Model LK406GN04T6

· Same as LK406GN04L2 except with 6" wrist blades handles

#### **COMPLIES WITH:**

- ASME/ANSI A112.18.1
- CSA B125-01
- NSF/ANSI 61
- ADA
- UPC/CUPC
- · IAPMO Listed

Model LK406GN04L2 **FRONT VIEW** 

SIDE VIEW

2"

| Job Name:                    | Item #: |
|------------------------------|---------|
| Notes:                       |         |
| Architect/Engineer Approval: | Date:   |