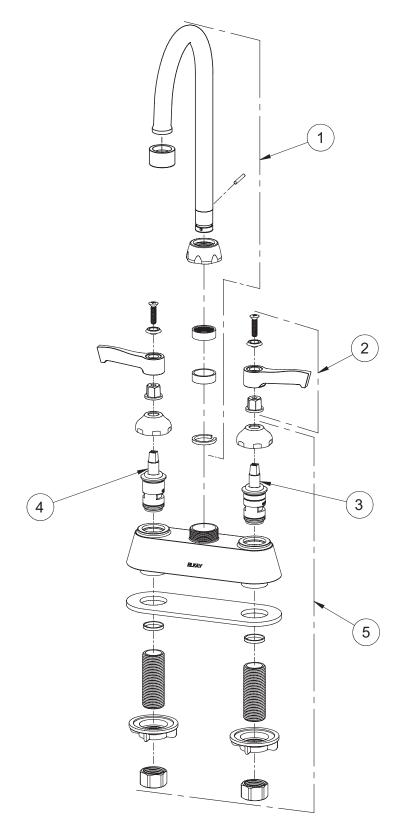

## **REPLACEMENT PARTS**

## Deck Mount 4" Center Commercial Faucet Models LK406GN04L2, LK406GN04T4, LK406GN04T6

| ITEM | IND. PART | DESCRIPTION          |
|------|-----------|----------------------|
| 1    | A55393    | Spout                |
| 2    | 45918C    | Handle               |
| 3    | 45923C    | Right Cold Cartridge |
| 4    | 45924C    | Left Hot Cartridge   |
| 5    | 45917C    | Body                 |