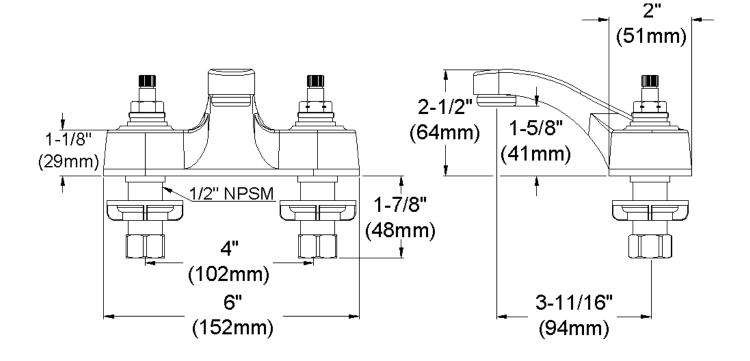

## **COMPLIES WITH:**

- ASME/ANSI A112.18.1
- CSA B125-01
- NSF/ANSI 61
- ADA
- UPC/CUPC
- IAPMO Listed

Wristblade Handle 4 inch, Two Piece

Replacement Handle A55387 Replacement Escutcheon A55390

| FRONT VIEW                   | (shown less handles) | SIDE VIEW        |
|------------------------------|----------------------|------------------|
| Job Name:<br>Notes:          |                      | Item #:          |
| Architect/Engineer Approval: |                      | Date: 10/18/2005 |