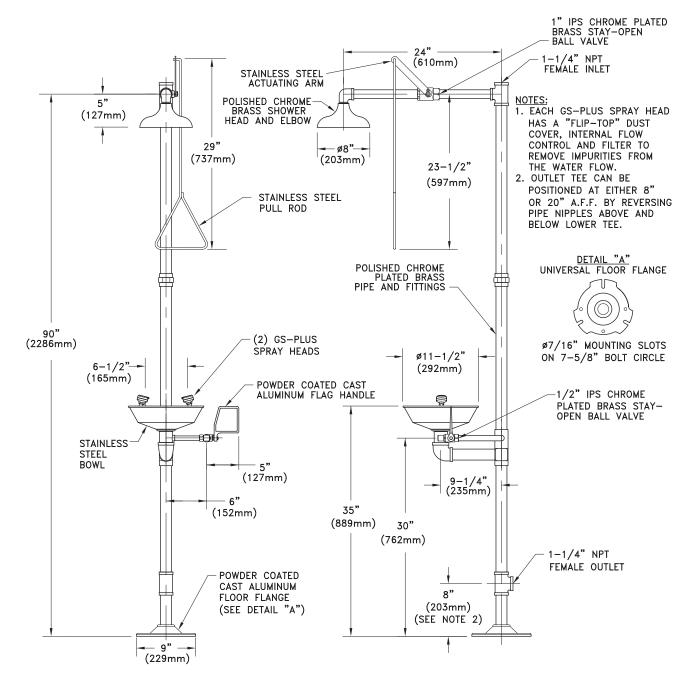

**SHOWER HEAD:** 8" diameter polished chrome plated cast brass.

**SHOWER VALVE:** 1" IPS chrome plated brass stay-open ball valve. Valve is US-made with chrome plated brass ball and Teflon® seals. Furnished with stainless steel actuating arm and 29" stainless steel pull rod.

SPRAY HEAD ASSEMBLY: Two GS-Plus™ spray heads. Each head has a "flip top" dust cover, internal flow control and filter to remove impurities from the water flow.

EYEWASH WASH BOWL: 11 1/2" diameter stainless steel.

EYEWASH WASH VALVE: 1/2" IPS chrome plated brass stayopen ball valve. Valve is US-made with chrome plated brass ball and Teflon® seals.

PIPE AND FITTINGS: Polished chrome plated brass.

**SUPPLY:** 1 1/4" NPT female top inlet.

WASTE: 1 1/4" NPT female outlet. Outlet can be positioned at either 8" or 20" above finished floor by reversing lower pipe nipples.

**SIGN:** Furnished with ANSI-compliant identification sign.

**QUALITY ASSURANCE:** Valve and spray head assemblies are factory assembled and water tested prior to shipment.