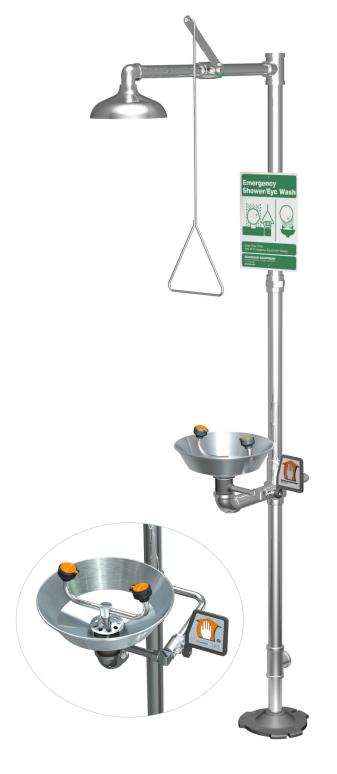

G1902PCC Safety Station with Eyewash, Polished Chrome Construction G1902PCC-HFC Safety Station with Eyewash, Polished Chrome Construction, Hand/Foot Control

**APPLICATION:** Combination eyewash and shower safety station. Unit is constructed of polished chrome plated brass pipe, fittings and components for attractive appearance and superior durability. Two GS-Plus™ spray-type outlet heads deliver a flood of water for rinsing eyes.

**SHOWER HEAD:** 8" diameter polished chrome plated cast brass.

**SHOWER VALVE:** 1" IPS chrome plated brass stay-open ball valve. Valve is US-made with chrome plated brass ball and Teflon® seals. Furnished with stainless steel actuating arm and 29" stainless steel pull rod.

SPRAY HEAD ASSEMBLY: Two GS-Plus™ spray heads. Each head has a "flip top" dust cover, internal flow control and filter to remove impurities from the water flow.

EYEWASH WASH BOWL: 11 1/2" diameter stainless steel.

EYEWASH WASH VALVE: 1/2" IPS chrome plated brass stayopen ball valve. Valve is US-made with chrome plated brass ball and Teflon® seals.

PIPE AND FITTINGS: Polished chrome plated brass.

**SUPPLY:** 1 1/4" NPT female top inlet.

WASTE: 1 1/4" NPT female outlet. Outlet can be positioned at either 8" or 20" above finished floor by reversing lower pipe nipples.

**SIGN:** Furnished with ANSI-compliant identification sign.

**QUALITY ASSURANCE:** Valve and spray head assemblies are factory assembled and water tested prior to shipment.