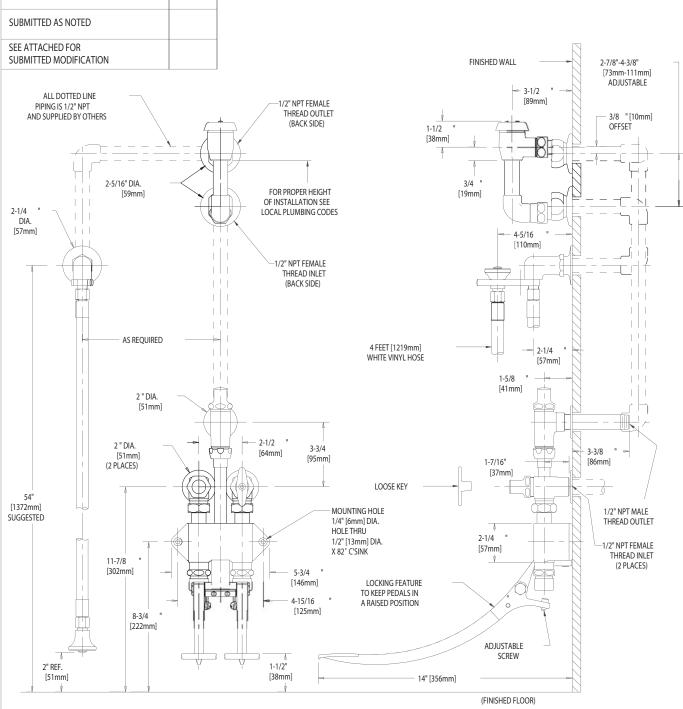

**CHICAGO FAUCETS** 

2100 SOUTH CLEARWATER DRIVE DES PLAINES, ILLINOIS 60018-5999

FITTING NO. 910-G

SUBMITTED MODEL NO.

JOB NAME ITEM NO.

SUBMITTED AS SHOWN

Last As Long As The Building

## DIMENSIONS IN INCHES AND [MILLIMETERS].

- WALL MOUNTED PEDAL VALVE CONCEALED BED PAN FLUSHER

- 625X NAIAD PUSH BUTTON CARTRIDGES
- LOOSE KEY STOPS
- SLO-COMPRESSION CARTRIDGES
- 892G ELEVATED VACUUM BREAKER
- FINISH: CHROME PLATE

**TECHNICAL DATA** 

- ANGLE VALVE WITH VOLUME CONTROL
- VOLUME CONTROL UNIT
- E21 SPRAY OUTLET
- 4 FEET [1219mm] WHITE VINYL HOSE
- ASME A112.18.1M COMPLIANT
- CSA B125 COMPLIANT

DATE: 05-23-02 BY: SID 910-G CHK'D: APP'D: