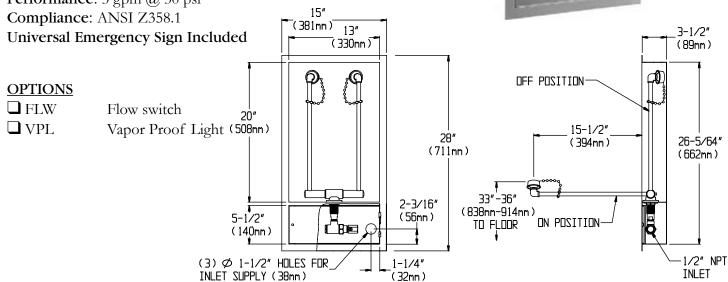

## **DESCRIPTION**

The SE-575-SD-ADA is a wall mounted eyewash which is encased in a stainless steel cabinet. The unit activates automatically as the spray arms are pulled downwards. The extended arms provide for easy accessibility for persons with physical disabilities and a lockable access panel provides for easy serviceability from the front of the unit.

## **SPECIFICATIONS**

Activator: swing activated

Spray heads: (2) brass, chrome plated

Valve: Brass, chrome plated Inlet: 1/2" NPT female

Cabinet: 304 stainless steel with satin finish

Performance: 3 gpm @ 30 psi