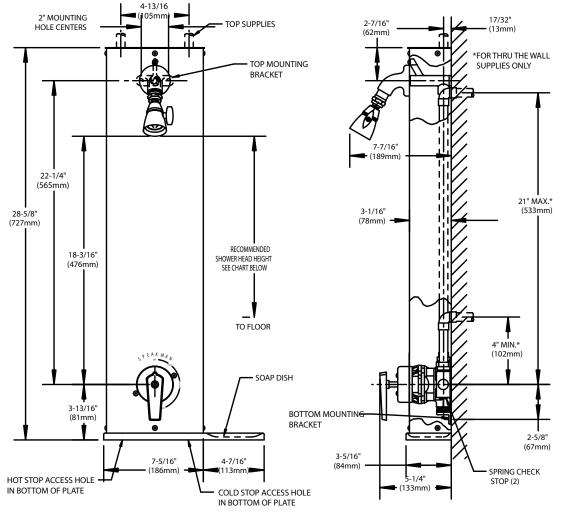

#### S-1590-AF

| RECOMMENDED HEAD HEIGHTS |                      |  |
|--------------------------|----------------------|--|
| MEN 6'0" (1              | .83 Meters)          |  |
| BOYS, SENIOR HIGH        | 5'10" (1.78 M eters) |  |
| BOYS, JUNIOR HIGH        | 5'6" (1.68 Meters)   |  |
| BOYS, ELEMENTARY         | 5'4" (1.63 Meters)   |  |
| WOMEN 5'8'               | ' (1.73 Meters)      |  |
| GIRLS, SENOIR HIGH       | 5'6" (1.68 Meters)   |  |
| GIRLS, JUNIOR HIGH       | 5'4" (1.63 Meters)   |  |
| GIRLS, ELEMENTARY        | 5'2" (1.58 Meters)   |  |

NOTE: Unless otherwise specified, inlets are 1/2 copper tube. Unless otherwise specified, all dimensions are in inches and are subject to change without notice.