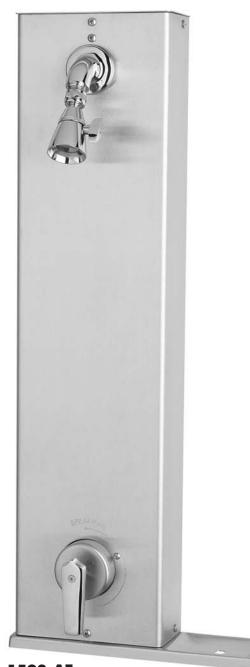

#### S-1590-AF

#### 🗆 S-1590-AF

Exposed anti-scald balanced pressure showerpac.