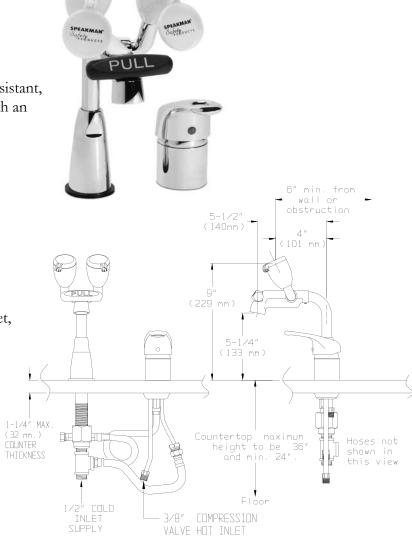

#### **DESCRIPTION**

The SEF-1800-SL Eyesaver® faucet combines a gooseneck faucet with an independently operated eyewash. The faucet features a vandal resistant, single lever faucet utilizing a ceramic cartridge with an adjustable temperature limit.

#### **SPECIFICATIONS**

**EYEWASH** 

Activator: Pull handle with graphics Spray heads: (2) aerated yellow plastic spray outlets with flip-top dust caps Performance: 2.6 gpm @ 30 psi Compliance: ANSI Z358.1

#### **FAUCET**

Supply: 3/8" compression connections for hot inlet,

1/2" NPT connection for cold inlet

Valve: Ceramic cartridges covered by a 25-year warranty Finish: Chrome plated brass

Activator: Lever Performance: 2.2 gpm

Counter thickness: Up to 2" thick

Compliance: ASME A112.18.1, CSA B125-98

Universal Emergency Sign Included