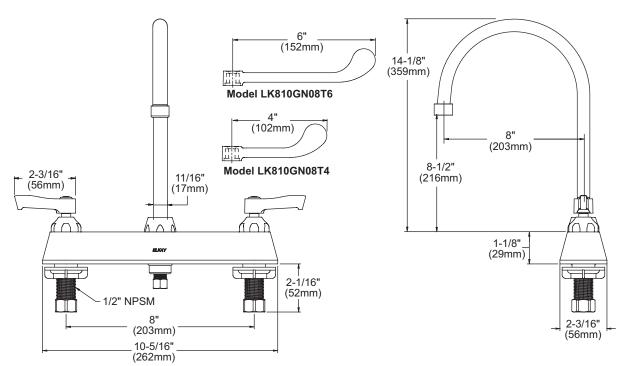

## Model LK810GN08L2

- · Three hole dual handle top mount faucet
- · Quarter turn ceramic disc cartridge
- · Solid brass construction
- · Chrome finish
- · Includes spout swing restriction pin

# Model LK810GN08T4

 Same as LK810GN08L2 except with 4" wrist blades handles

## Model LK810GN08T6

 Same as LK810GN08L2 except with 6" wrist blades handles

#### **COMPLIES WITH:**

- ASME/ANSI A112.18.1
- CSA B125-01
- NSF/ANSI 61
- ADA
- UPC/CUPC
- · IAPMO Listed

Model LK810GN08L2 FRONT VIEW

**SIDE VIEW** 

| Job Name:                    | Item #: |
|------------------------------|---------|
| Notes:                       |         |
| Architect/Engineer Approval: | Date:   |