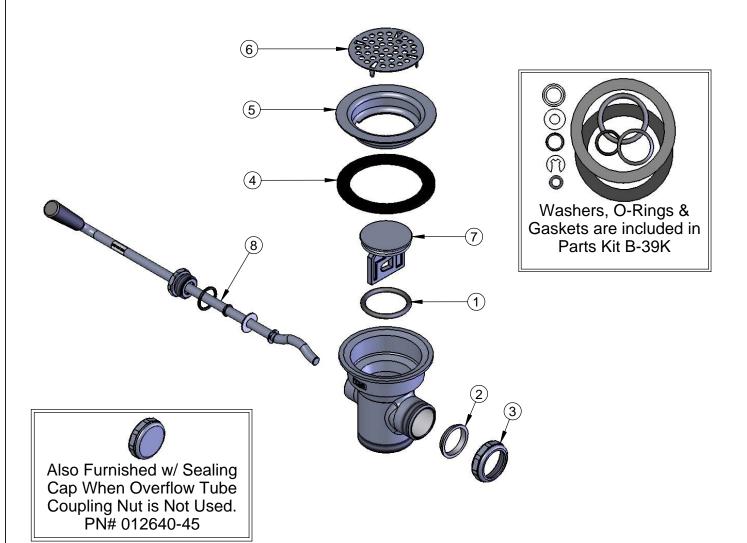

| ITEM NO. | SALES NO. | DESCRIPTION                          |  |
|----------|-----------|--------------------------------------|--|
| 1        | 010389-45 | O-Ring, Plunger                      |  |
| 2        | 010390-45 | Ferrule, Coupling Nut                |  |
| 3        | 010391-45 | Nut, Coupling For Twist Drain        |  |
| 4        | 010381-45 | Gasket, 3" Face Flange               |  |
| 5        | 015306-45 | Flange, 3" Face                      |  |
| 6        | 010385-45 | Strainer, 3" Snap-in                 |  |
| 7        | 010388-45 | Plunger, Twist Drain                 |  |
| 8        | 010393-45 | Handle Asm, Rotary Waste Valve Twist |  |