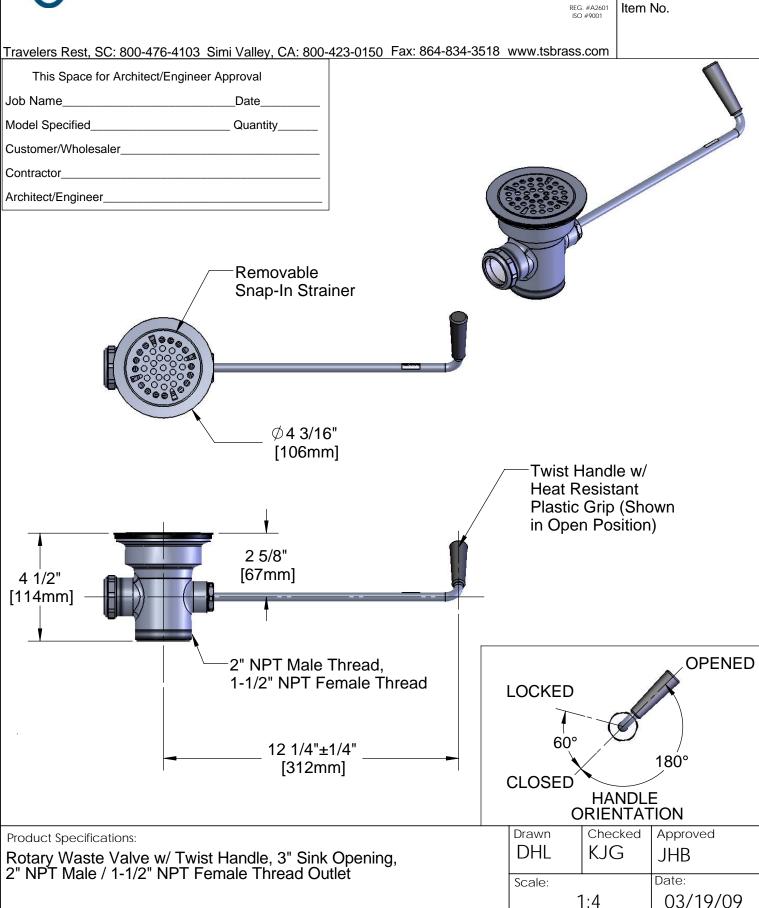

Product Specifications:

Rotary Waste Valve w/ Twist Handle, 3" Sink Opening, 2" NPT Male / 1-1/2" NPT Female Thread Outlet

| Drawn  | Checked | Approved |
|--------|---------|----------|
| DHL    | KJG     | JHB      |
| Scale: |         | Date:    |
| 1      | :4      | 03/19/09 |