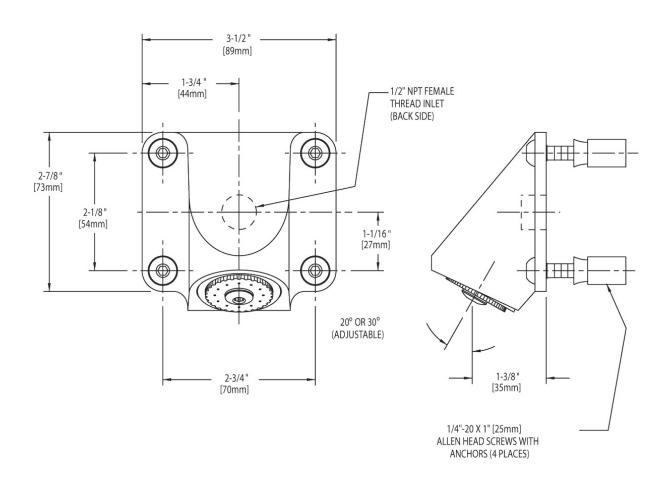

#### **Features & Specifications**

- 2.0 GPM MAX Flow Rate @ 80 PSI
- 1/2" NPT Female Thread Inlet
- Vandal Resistant Mounting
- Tamper Resistant for Institutional Use

#### **Architect/Engineer Specification**

Chicago Faucets No. 621-CP, polished chrome plated solid brass body. 2.0 GPM pressure @ 60 PSI. Pressure compenstating flow control and field adjustable for 20° or 30° spray angle. Vandal-resistant mounting and spray screws. Tamper resistant design for institutional use. 1/2" NPT female inlet. Mounting hardware included. This product is tested and certified to industry standards: ASME A112.18.1 and CSA B125.