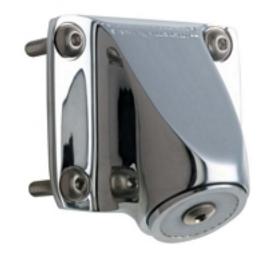

# Wall Mounted Institutional Shower Head

#### **Product Type**

Wall Mounted Institutional Shower Head

#### **Architect/Engineer Specification**

Chicago Faucets No. 621-CP, polished chrome plated solid brass body. 2.0 GPM pressure @ 60 PSI. Pressure compenstating flow control and field adjustable for 20° or 30° spray angle. Vandal-resistant mounting and spray screws. Tamper resistant design for institutional use. 1/2" NPT female inlet. Mounting hardware included. This product is tested and certified to industry standards: ASME A112.18.1 and CSA B125.