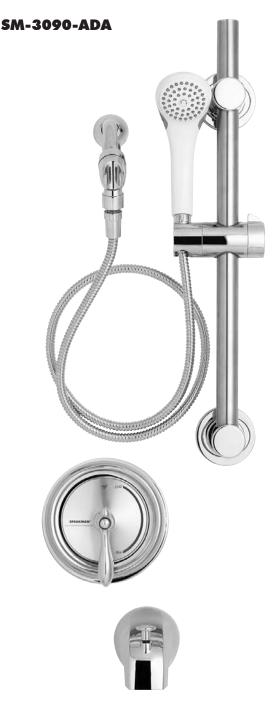

#### □ SM-3090-ADA

Versatile shower system includes Sentinel Mark II\* concealed anti-scald balanced pressure shower valve and handheld spray combination. Chrome plated brass wall plate with metal index. Chrome plated brass lever handle. Independent center sleeve allows up to 1" of rough-in variation. Adjustable temperature limit stop. Brass body. Pressure balancing & ceramic temperature regulating cartridge with built-in check valves. Four port valve with 1/2" female copper sweat inlets and shower outlet (tub outlet 1/2 NPT female). S-1556 chrome plated tub spout diverter. In-line vacuum breaker. VS-100-AF handshower with flow control device reduces flow to 2.5 gpm/9.46 lpm maximum, to meet existing ASME A112.18.1/CSA B125.1 standard. Non-positive shut-off meets ICC/ANSI A117.1 SEC. 608.6 and ADAAG. Chrome 5' metal shower hose, ½" NPSF connectors. Swivel arm holder. 24" combination slide bar and grab bar, stainless steel and chrome. Meets ASSE 1016 & ASME 112.18.1/CSA B125.1 standards.

#### **OPTIONS**

| SUFFIX       | DESCRIPTION                                                |
|--------------|------------------------------------------------------------|
| □ IS<br>□ PC | Integral stops<br>VS-100-PC handheld shower, chrome finish |
| ,            |                                                            |