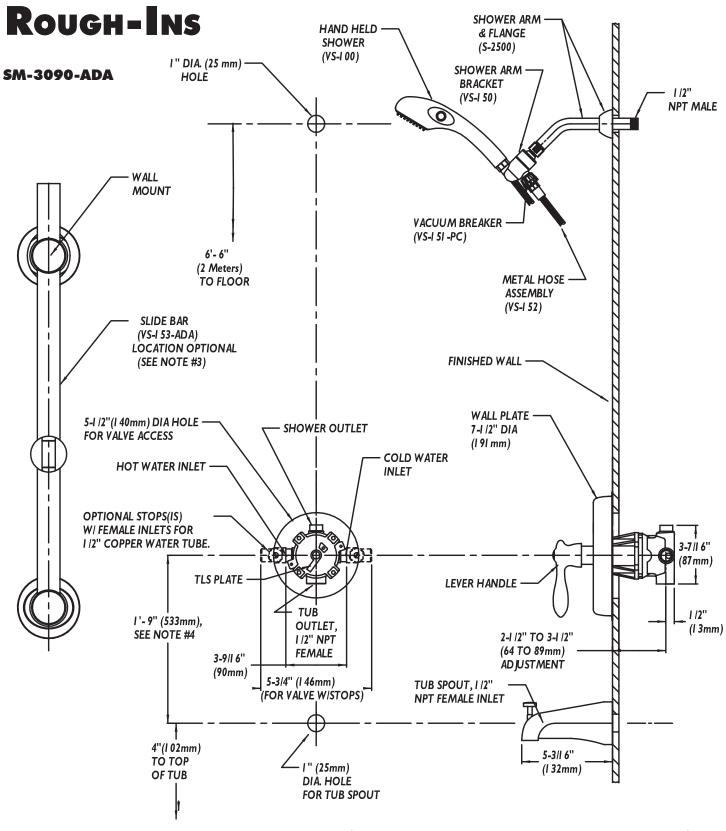

# **SPEAKMAN®**

Fax: 1-800-977-2747 www.speakmancompany.com

NOTE: All dimensions are in inches (millimeters) unless otherwise specified and are subject to change without notice. Unless otherwise specified, all inlets and outlets are 1/2" female copper sweat. The location of the slide bar is optional, but restricted by the 69" hose length running from shower arm bracket connection to hand held shower and see ICCIANSI A117.1 standard and/or ADA accessibility guidelines for building and facilities (ADAAG) for installation locations and required dimensions based on your specific shower configuration.