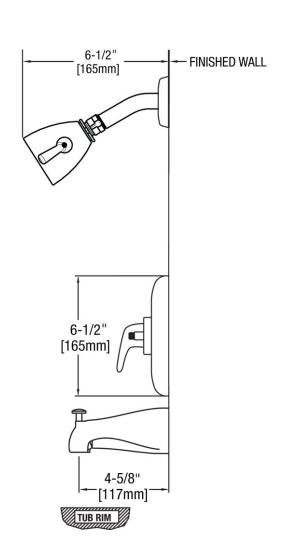

#### **Features & Specifications**

- Pressure Balancing
- 5 1/2" Tub Spout Zinc Die Cast Spout
- Valve Trim Included

#### **Architect/Engineer Specification**

Chicago Faucets No. 1900-TK600CP polished chrome plated solid brass construction. 5 1/2" center to center tub spout zinc die cast spout. Integral inlet shank(s). Valve trim included. Mounting hardware included.