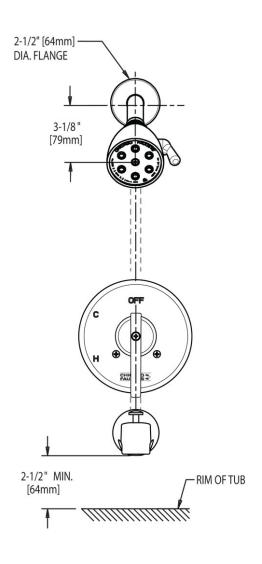

#### **Features & Specifications**

- Pressure Balancing
- 5 1/2" Tub Spout Zinc Die Cast Spout
- Valve Trim Included

#### **Architect/Engineer Specification**

Chicago Faucets No. 1900-TK600CP polished chrome plated solid brass construction. 5 1/2" center to center tub spout zinc die cast spout. Integral inlet shank(s). Valve trim included. Mounting hardware included.