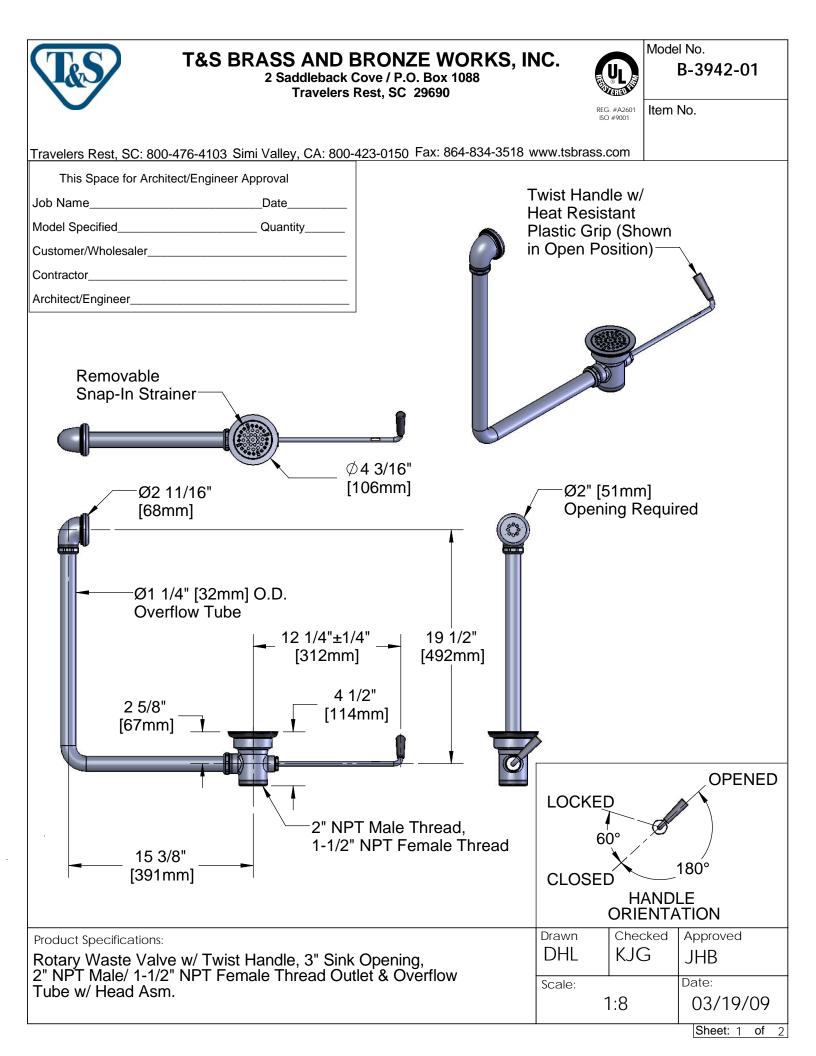

## **T&S BRASS AND BRONZE WORKS, INC.**

2 Saddleback Cove / P.O. Box 1088

Travelers Rest, SC 29690

Model No.

B-3942-01

\_\_\_\_\_

REG. #A2601 Item No.

Travelers Rest, SC: 800-476-4103 Simi Valley, CA: 800-423-0150 Fax: 864-834-3518 www.tsbrass.com