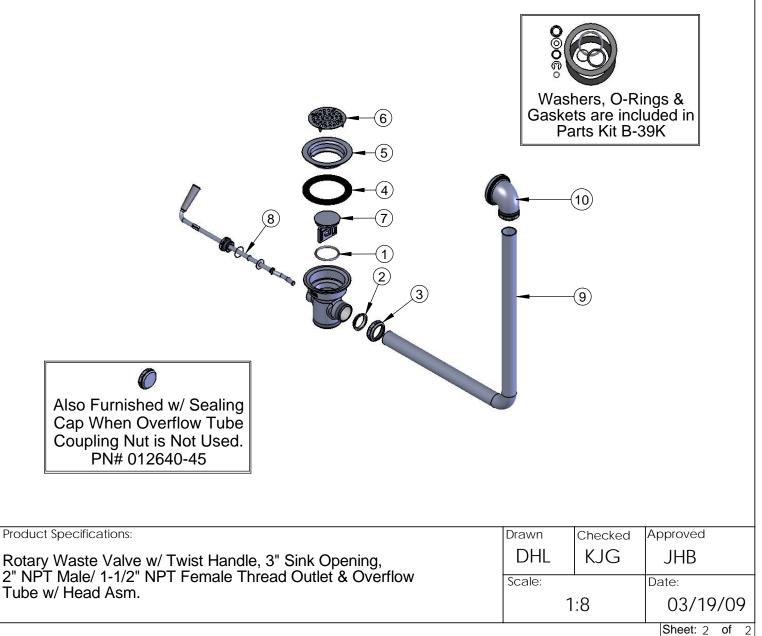

| ITEM<br>NO. | SALES NO. | DESCRIPTION                          |
|-------------|-----------|--------------------------------------|
| 1           | 010389-45 | O-Ring, Plunger                      |
| 2           | 010390-45 | Ferrule, Coupling Nut                |
| 3           | 010391-45 | Nut, Coupling For Twist Drain        |
| 4           | 010381-45 | Gasket, 3" Face Flange               |
| 5           | 015306-45 | Flange, 3" Face                      |
| 6           | 010385-45 | Strainer, 3" Snap-in                 |
| 7           | 010388-45 | Plunger, Twist Drain                 |
| 8           | 010393-45 | Handle Asm, Rotary Waste Valve Twist |
| 9           | 011355-45 | Tube, Overflow Elbow                 |
| 10          | 011356-45 | Head Asm, Overflow Tube              |