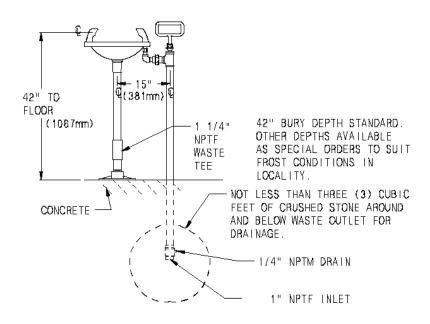

#### **SPECIFICATIONS**

BOWL: 300 Series Stainless Steel.

SPRAY HEADS: (6) Brass, Chrome-Plated,

Aerated.

FROST-PROOF VALVE: 1" NPT Female

Brass.

STANDARD VALVE BURY DEPTH: 42"

ACTIVATOR: Push Handle.

SHROUDS: Yellow Polypropylene.

INLET: 1" NPT Female.

PIPE: 1-1/4" IPS Galvanized Steel.

WASTE: 1-1/4" NPT Female. FINISH: Safety Green Paint.

Universal Emergency Sign Included Compliance: Meets ANSI Z358.1-1998