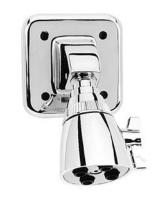

#### SM-4421

Sentinel Mark II concealed anti-scald balanced pressure shower with integral volume control/diverter and integral stops. Chrome plated brass wall plate with decorative etched metal index. Chrome plated brass Revere handle. Independent center sleeve allows up to 1" of rough-in variation. Adjustable temperature limit stop. Brass body. Pressure balancing and ceramic temperature regulating cartridge with built-in check valves. Can be installed back-to-back. Roughing-in template. Vandal-resistant standard. S-2280-AF Anystream® wall mounted showerhead with flow control device reduces flow to 2.5 gpm/9.46 lpm maximum to meet existing ASME A112.18.1/CSA B125.1 standard. Vandal-resistant standard. Four port valve with 1/2" female copper sweat inlets and shower outlet. 1/2 female NPT tub outlet. Furnished with 1/2" pipe plug. Meets ASSE 1016 & ASME 112.18.1/CSA B125.1.