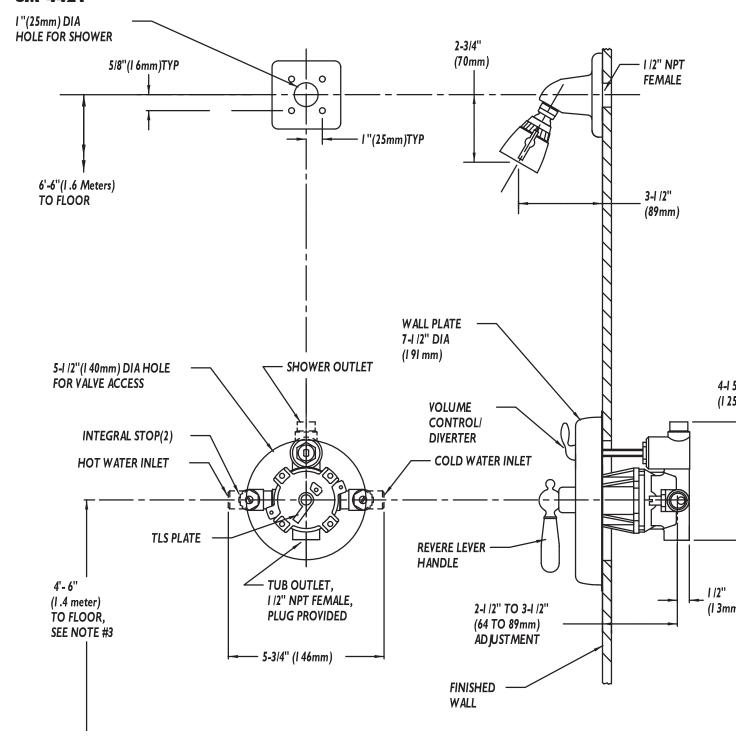

### Rough-Ins

#### SM-4421

#### SM-4421

Sentinel Mark II concealed anti-scald balanced pressure shower with integral volume control/diverter and integral stops. Chrome plated brass wall plate with decorative etched metal index. Chrome plated brass Revere handle. Independent center sleeve allows up to 1" of rough-in variation. Adjustable temperature limit stop. Brass body. Pressure balancing and ceramic temperature regulating cartridge with built-in check valves. Can be installed back-to-back. Roughing-in template. Vandal-resistant standard. S-2280-AF Anystream® wall mounted showerhead with flow control device reduces flow to 2.5 gpm/9.46 lpm maximum to meet existing ASME A112.18.1/CSA B125.1 standard. Vandal-resistant standard. Four port valve with 1/2" female copper sweat inlets and shower outlet. 1/2 female NPT tub outlet. Furnished with 1/2" pipe plug. Meets ASSE 1016 & ASME 112.18.1/CSA B125.1.