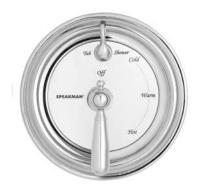

#### SM-4421

Sentinel Mark II concealed anti-scald balanced pressure shower with integral volume control/diverter and integral stops. Chrome plated brass wall plate with decorative etched metal index. Chrome plated brass Revere handle. Independent center sleeve allows up to 1" of rough-in variation. Adjustable temperature limit stop. Brass body. Pressure balancing and ceramic temperature regulating cartridge with built-in check valves. Can be installed back-to-back. Roughing-in template. Vandal-resistant standard. S-2280-AF Anystream® wall mounted showerhead with flow control device reduces flow to 2.5 gpm/9.46 lpm maximum to meet existing ASME A112.18.1/CSA B125.1 standard. Vandal-resistant standard. Four port valve with 1/2" female copper sweat inlets and shower outlet. 1/2 female NPT tub outlet. Furnished with 1/2" pipe plug. Meets ASSE 1016 & ASME 112.18.1/CSA B125.1.