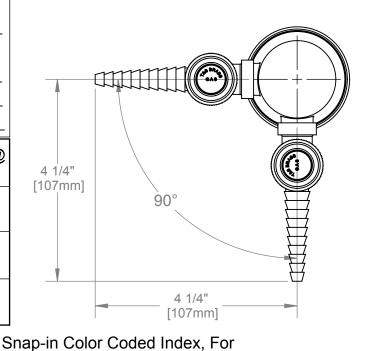

| Architect/Engineer | rchitect/Engineer              |  |  |
|--------------------|--------------------------------|--|--|
| BL-4210-0          | Turret w/ (2) Hose Cocks @ 90° |  |  |
| BL-4210-01         | Turret w/ (1) Hose Cock        |  |  |
| BL-4210-02         | Turret w/ 2 Hose Cocks @ 180°  |  |  |
| BL-4210-04         | Turret w/ 4 Hose Cocks @ 90°   |  |  |

**BL-4210-0 SHOWN** 

"Gas" Also Furnished w/ Optional

1. Maximum Rated Pressure is 80 PSI

2. Special Packing in Valve Suitable for Oxygen, Hydrogen, and Other Special Gases

Product Specifications:

Laboratory Turret With Needle Hose Cock(s)