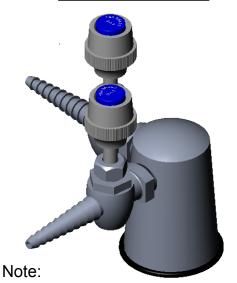

**BL-4210-0 SHOWN** 

"Gas" Also Furnished w/ Optional

1. Maximum Rated Pressure is 80 PSI

2. Special Packing in Valve Suitable for Oxygen, Hydrogen, and Other Special Gases

Product Specifications:

Laboratory Turret With Needle Hose Cock(s)