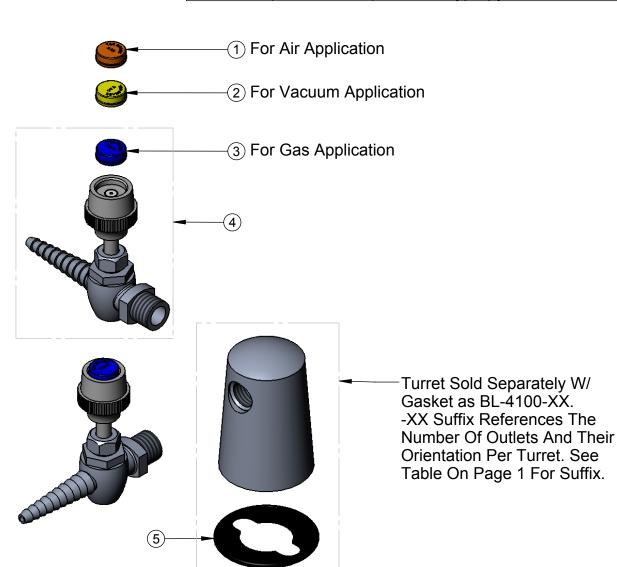

| ITEM NO. | SALES NO.  | DESCRIPTION                            |
|----------|------------|----------------------------------------|
| 1        | 001203-45  | Cap, Index, Orange, Air                |
| 2        | 001200-45  | Cap, Index, Yellow, Vacuum             |
| 3        | 001197-45  | Cap, Index, Blue, Gas                  |
| 4        | BL-4010-01 | Needle Hose Cock w/ Blue Gas Cap Index |
| 5        | 001158-45  | Gasket Polypropylene                   |