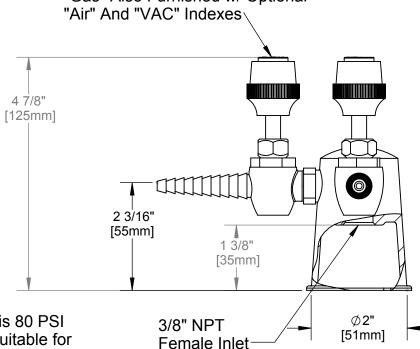

**BL-4210-0 SHOWN** 

"Gas" Also Furnished w/ Optional

1. Maximum Rated Pressure is 80 PSI

2. Special Packing in Valve Suitable for Oxygen, Hydrogen, and Other Special Gases

Product Specifications:

Laboratory Turret With Needle Hose Cock(s)